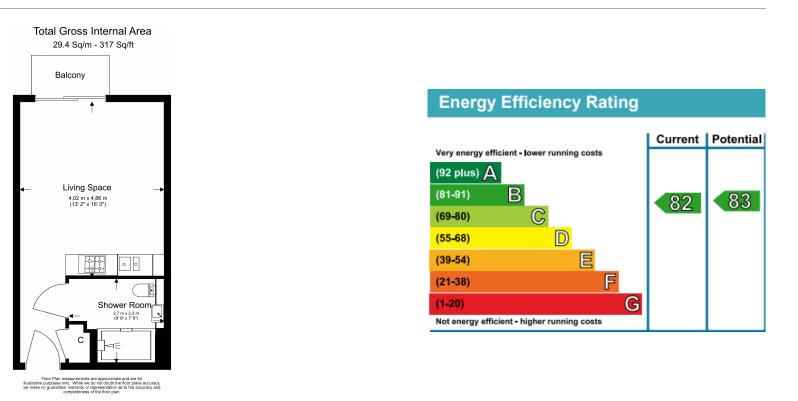

## 🛋 Studio 🛛 🛱 1 Bathroom 🕮 Furnished

\*\*ON SITE AGENT \*\*

Contemporary 1st floor studio apartment situated in a premier development with excellent facilities in North West London. Ideally located a short walk (0.4 miles) from Colindale Underground Station (Northern Line) EPC – B