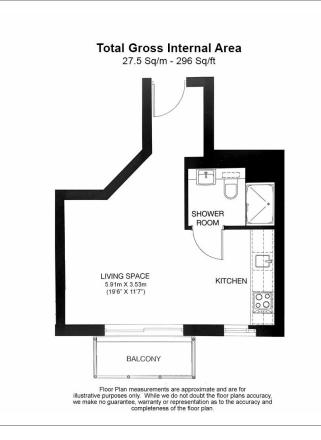

## **Property features**

Selection of Amenities On-site | Well Tended Communal Gardens | Private Balcony | Furnished | Tastefully Furnished | EPC-C | Situated within Beaufort Park, Colindale NW9 | Direct Bus Route to Central London | Fee Gym, Swimming Pool, Spa and Jacuzzi | Nearby Colindale Underground Station