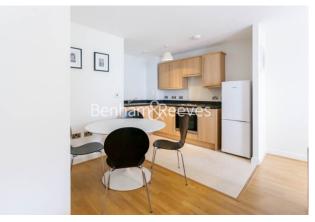

## 🛋 1 Bedroom 🖼 1 Bathroom 🕮 Furnished

Contemporary 3rd floor apartment, with secure allocated parking space, situated in a sought-after development in North West London. Located a short walk (0.2 miles) from Colindale Underground Station (Northern Line) EPC – B

### **Property features**

Selection of Amenities On-site | Well Tended Communal Gardens | Open Parkland | Tastefully Furnished | Situated within The Pulse, Colindale NW9 | EPC-B | Available to rent from the May 2024 | Allocated Underground Parking | 24 Hours Underground Service at the week end | 0.2 miles to Colindale Underground Station