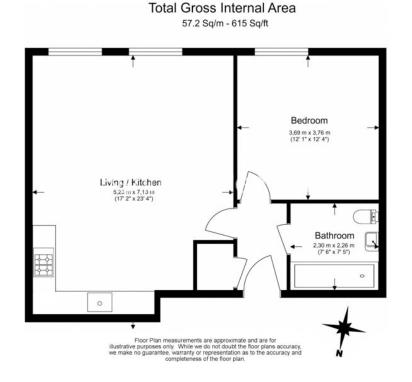

## 🛋 1 Bedroom 🖼 1 Bathroom 🕮 Furnished

Contemporary 3rd floor apartment, with secure allocated parking space, situated in a sought-after development in North West London. Located a short walk (0.2 miles) from Colindale Underground Station (Northern Line) EPC – B

### **Property features**

Selection of Amenities On-site | Well Tended Communal Gardens | Open Parkland | Tastefully Furnished | Situated within The Pulse, Colindale NW9 | EPC-B | Available to rent from the May 2024 | Allocated Underground Parking | 24 Hours Underground Service at the week end | 0.2 miles to Colindale Underground Station