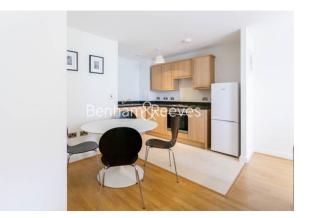

## 🛋 1 Bedroom 🖼 1 Bathroom 🕮 Furnished

Contemporary 3rd floor apartment, with secure allocated parking space, situated in a sought-after development in North West London. Located a short walk (0.2 miles) from Colindale Underground Station (Northern Line) EPC – B

### **Property features**

Selection of Amenities On-site | Well Tended Communal Gardens | Open Parkland | Tastefully Furnished | Situated within The Pulse, Colindale NW9 | EPC-B | Available to rent from the May 2024 | Allocated Underground Parking | 24 Hours Underground Service at the week end | 0.2 miles to Colindale Underground Station