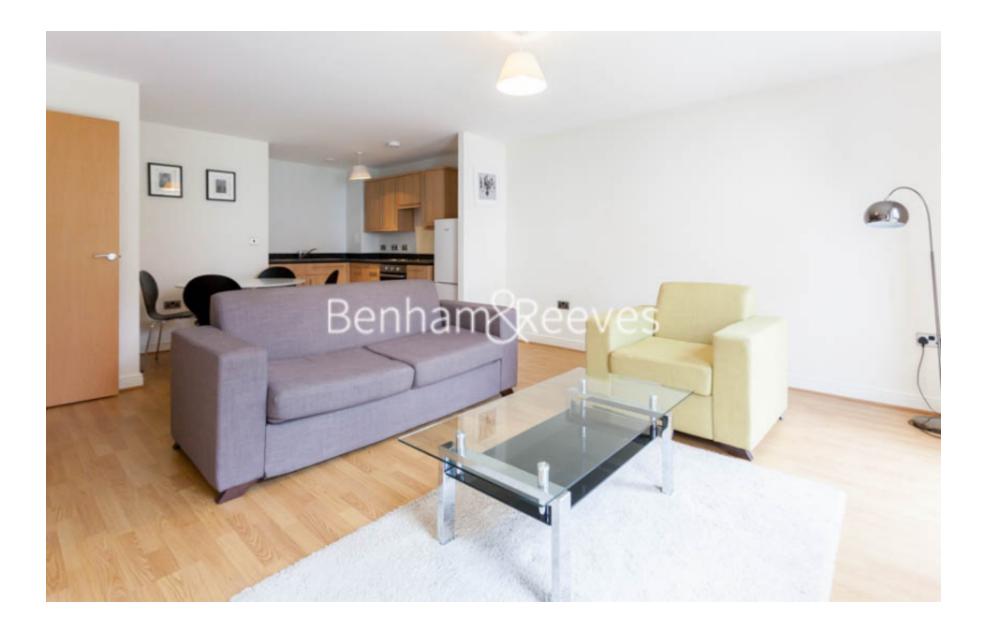

## 🛋 1 Bedroom 🖼 1 Bathroom 🕮 Furnished

Contemporary 3rd floor apartment, with secure allocated parking space, situated in a sought-after development in North West London. Located a short walk (0.2 miles) from Colindale Underground Station (Northern Line) EPC – B

### **Property features**

Selection of Amenities On-site | Well Tended Communal Gardens | Open Parkland | Tastefully Furnished | Situated within The Pulse, Colindale NW9 | EPC-B | Available to rent from the May 2024 | Allocated Underground Parking | 24 Hours Underground Service at the week end | 0.2 miles to Colindale Underground Station