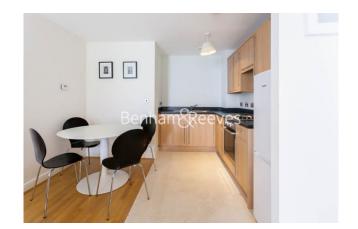

## 🛋 1 Bedroom 🖼 1 Bathroom 🕮 Furnished

Contemporary 3rd floor apartment, with secure allocated parking space, situated in a sought-after development in North West London. Located a short walk (0.2 miles) from Colindale Underground Station (Northern Line) EPC – B

### **Property features**

Selection of Amenities On-site | Well Tended Communal Gardens | Open Parkland | Tastefully Furnished | Situated within The Pulse, Colindale NW9 | EPC-B | Available to rent from the May 2024 | Allocated Underground Parking | 24 Hours Underground Service at the week end | 0.2 miles to Colindale Underground Station