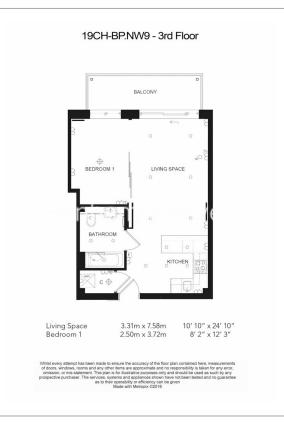

# **Boulevard Drive, Colindale, NW9**

£347 per week, £1,504 per month + fees

■ 1 Bedroom ■ 1 Bathroom ■ Furnished

A tastefully furnished 4th floor Manhattan apartment with private balcony and secure underground parking, situated in a sought-after development in North West London. The property is located 0.4 miles from Colindale Underground Staion (Northern Line)

### **Property features**

Selection of Amenities On-site | Well Tended Communal Gardens | Private Balcony | Tastefully Furnished | Situated within Beaufort Park, Colindale NW9 | EPC-C | 24 Hour Estate Management | Secure Underground Unallocated Parking | Fee Gym, Swimming Pool, Spa and Jacuzzi | 0.4 miles to Colindale Underground Station