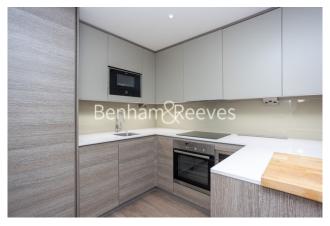

**Aerodome Road, Colindale, NW9** 

£508 per week, £2,201 per month + fees

■ 2 Bedrooms ■ 2 Bathrooms ■ Furnished

Contemporary 5th floor apartment with secure underground parking with direct access to the building, situated in a desirable development in North West London. Perfectly located a short walk (0.4 miles) from Colindale Underground Station (Northern Line) EPC - C

## **Property features**

Selection of Amenities On-site | Well Tended Communal Gardens | Private Balcony | Tastefully Furnished | Situated within Beaufort Park, Colindale NW9 | EPC-C | 24 Hour Estate Management | Secure Underground Unallocated Parking | Fee Gym, Swimming Pool, Spa and Jacuzzi | 0.4 miles to Colindale Underground Station