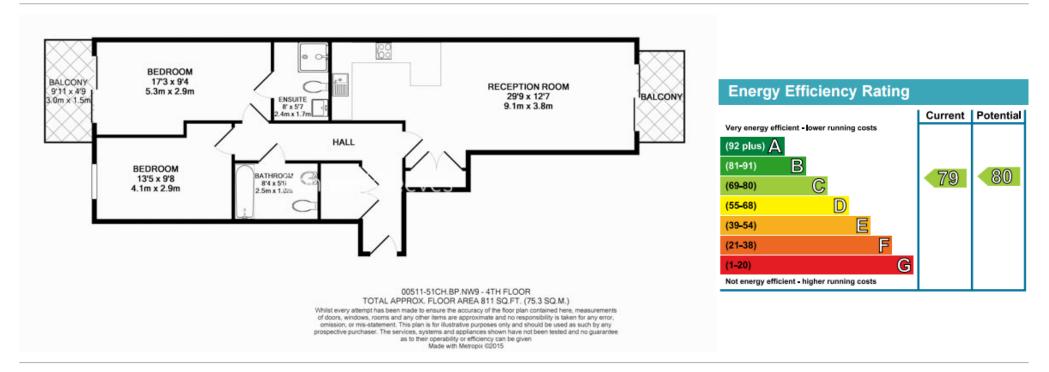

**Aerodome Road, Colindale, NW9** 

£508 per week, £2,201 per month + fees

■ 2 Bedrooms ■ 2 Bathrooms ■ Furnished

Contemporary 5th floor apartment with secure underground parking with direct access to the building, situated in a desirable development in North West London. Perfectly located a short walk (0.4 miles) from Colindale Underground Station (Northern Line) EPC - C

## **Property features**

Selection of Amenities On-site | Well Tended Communal Gardens | Private Balcony | Tastefully Furnished | Situated within Beaufort Park, Colindale NW9 | EPC-C | 24 Hour Estate Management | Secure Underground Unallocated Parking | Fee Gym, Swimming Pool, Spa and Jacuzzi | 0.4 miles to Colindale Underground Station