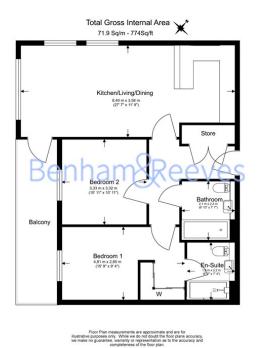

## QueenshurstSquare, Kingston Upon Thames, KT2

£670 per week, £2,903 per month + fees

## 🛋 2 Bedrooms 🖼 2 Bathrooms 🕮 Furnished

Spacious modern apartment, with underground parking, situated in a stylish development in the heart of Kingston upon Thames. Perfectly located a five minute walk from the town's train station and town centre.

### **Property features**

Underground Parking | Private Balcony | 24 Hrs Concierge | Built In Storage | Local Amenities | EPC-B | Cinema Room | Resident's Gym | Wifi Lounge | Kingston Station

For more information about this property, please call our Kew branch on