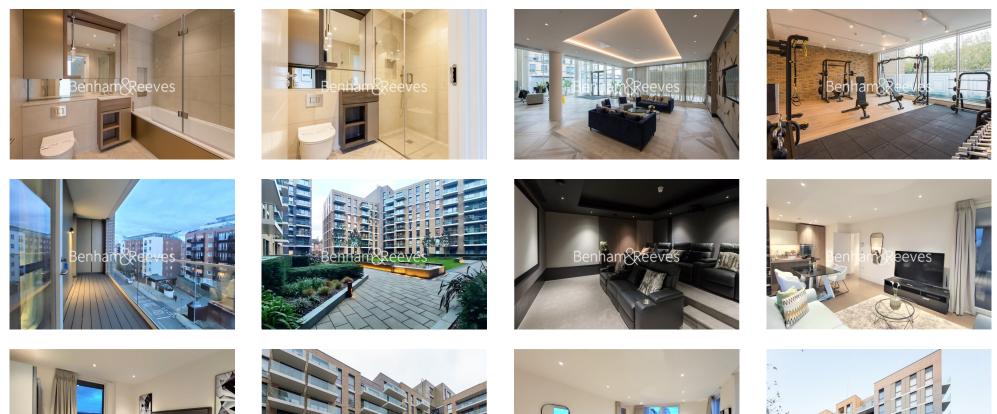

## 🛋 2 Bedrooms 🖼 2 Bathrooms 🕮 Furnished

Spacious modern apartment, with underground parking, situated in a stylish development in the heart of Kingston upon Thames. Perfectly located a five minute walk from the town's train station and town centre.

### **Property features**

Underground Parking | Private Balcony | 24 Hrs Concierge | Built In Storage | Local Amenities | EPC-B | Cinema Room | Resident's Gym | Wifi Lounge | Kingston Station

For more information about this property, please call our Kew branch on