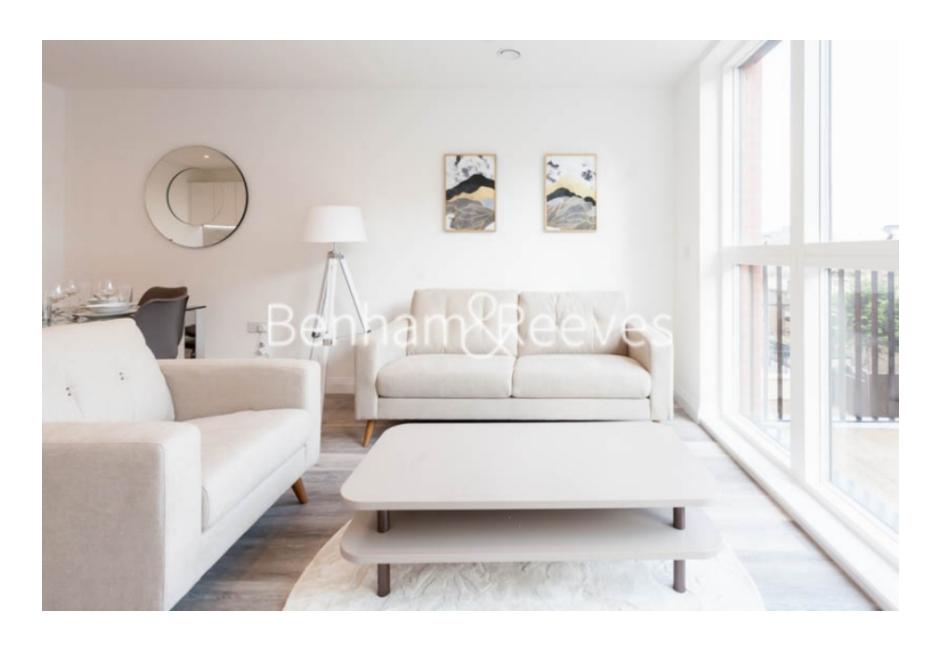

## ■ 1 Bedroom ■ 1 Bathroom □ Furnished

A luxury, brand new, apartment designed around a central landscaped square, in a ground-breaking development in Camberwell. The development offers several affordable workshops for artists in an area synonymous with creativity. The development is located close to (under a 20min walk) Oval Underground station (Northern Line).

### **Property features**

Modern | Fully Furnished | Balcony | Open planned living | Bright and Spacious | EPC-B | Close to Kings College Hospital | Camberwell Road | Oval and Vauxhall Station

For more information about this property, please call our Nine Elms branch on