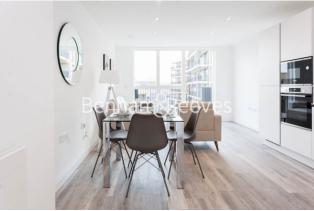

## ■ 1 Bedroom ■ 1 Bathroom □ Furnished

A luxury, brand new, apartment designed around a central landscaped square, in a ground-breaking development in Camberwell. The development offers several affordable workshops for artists in an area synonymous with creativity. The development is located close to (under a 20min walk) Oval Underground station (Northern Line).

### **Property features**

Modern | Fully Furnished | Balcony | Open planned living | Bright and Spacious | EPC-B | Close to Kings College Hospital | Camberwell Road | Oval and Vauxhall Station

For more information about this property, please call our Nine Elms branch on