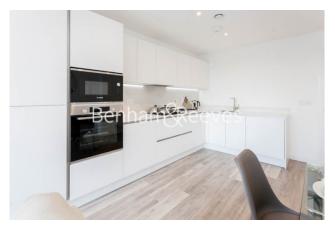

## ■ 1 Bedroom ■ 1 Bathroom □ Furnished

A luxury, brand new, apartment designed around a central landscaped square, in a ground-breaking development in Camberwell. The development offers several affordable workshops for artists in an area synonymous with creativity. The development is located close to (under a 20min walk) Oval Underground station (Northern Line).

### **Property features**

Modern | Fully Furnished | Balcony | Open planned living | Bright and Spacious | EPC-B | Close to Kings College Hospital | Camberwell Road | Oval and Vauxhall Station

For more information about this property, please call our Nine Elms branch on