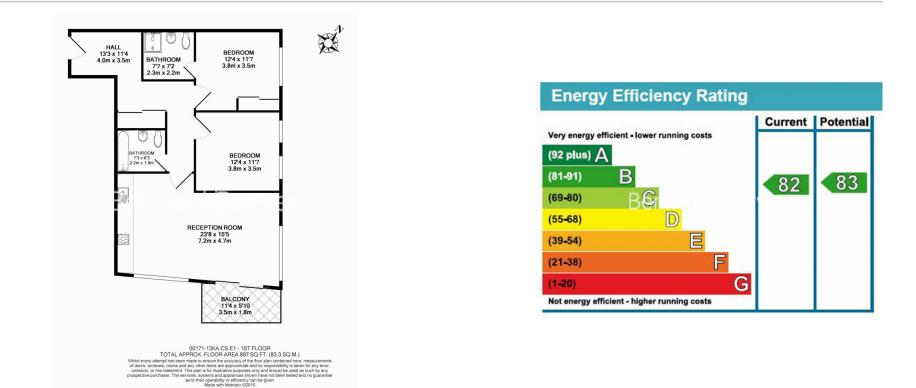

### **Property features**

Fully Equipped 2 Bedroom, 2 Bathroom Apartment | Large Reception With Full Length Balcony | Open Plan Kitchen With Integrated Appliances | 2 Large Well Equipped Double Bedrooms | Wood Floors, Full Length Windows & Underfloor Heating | EPC-B | Video Entry System, Mood Light Settings & 24hr Concierge | Bespoke Bathroom & En Suite Wet Room | 24hr Concierge, Residents Gym & Landscaped Roof Terrace | Moments To Aldgate East Underground Station