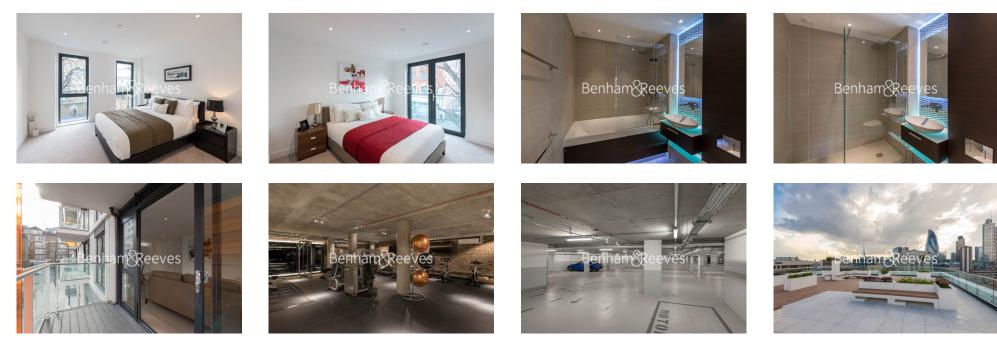

## 🛋 2 Bedrooms 🛛 🛱 2 Bathrooms 🕮 Furnished

Modern apartment within a portered development in Aldgate. Located moments from The Tube, a short walk of The City and close to Spitalfields, Liverpool Street and Shoreditch.

### **Property features**

Fully Equipped 2 Bedroom, 2 Bathroom Apartment | Large Reception With Full Length Balcony | Open Plan Kitchen With Integrated Appliances | 2 Large Well Equipped Double Bedrooms | Wood Floors, Full Length Windows & Underfloor Heating | EPC-B | Video Entry System, Mood Light Settings & 24hr Concierge | Bespoke Bathroom & En Suite Wet Room | 24hr Concierge, Residents Gym & Landscaped Roof Terrace | Moments To Aldgate East Underground Station