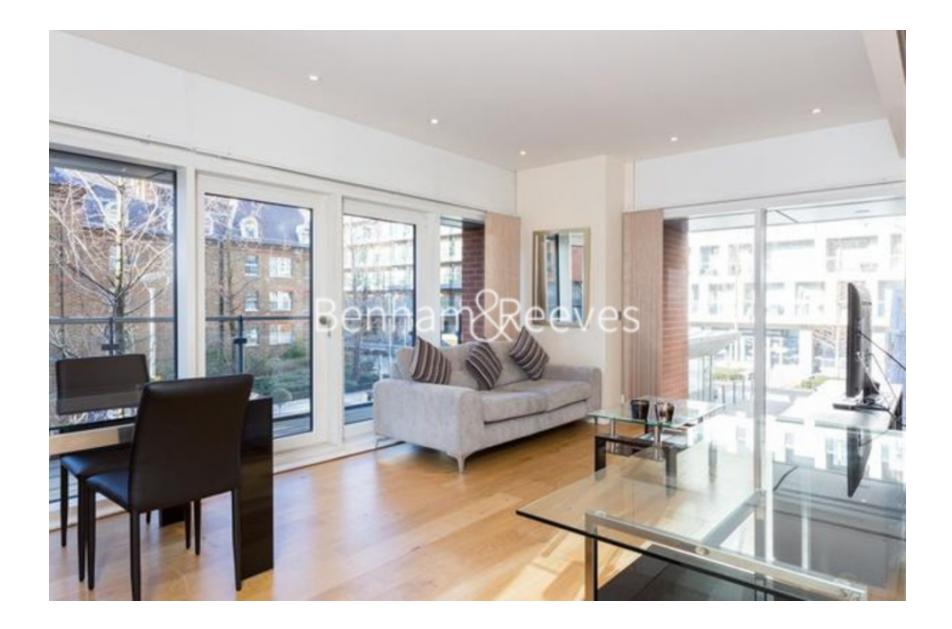

## 🛋 1 Bedroom 🖼 1 Bathroom 🖙 Furnished

A superb 624 sq ft ONE-BEDROOM apartment with PRIVATE BALCONY, 24 Hr CONCIERGE & HEALTH CLUB in the prestigious GROSVENOR WATERSIDE development in Chelsea. This exquisite property offers open-concept living at its very best! Parking available by separate negotiation.

## **Property features**

1 Bedroom | 1 Bathroom | Reception | 643 sq ft | Fully-Fitted Kitchen | EPC-C | Huge Balcony | 24 Hr Concierge & Health Club | Parking by Separate Negotiation | Nearby Sloane Square Station