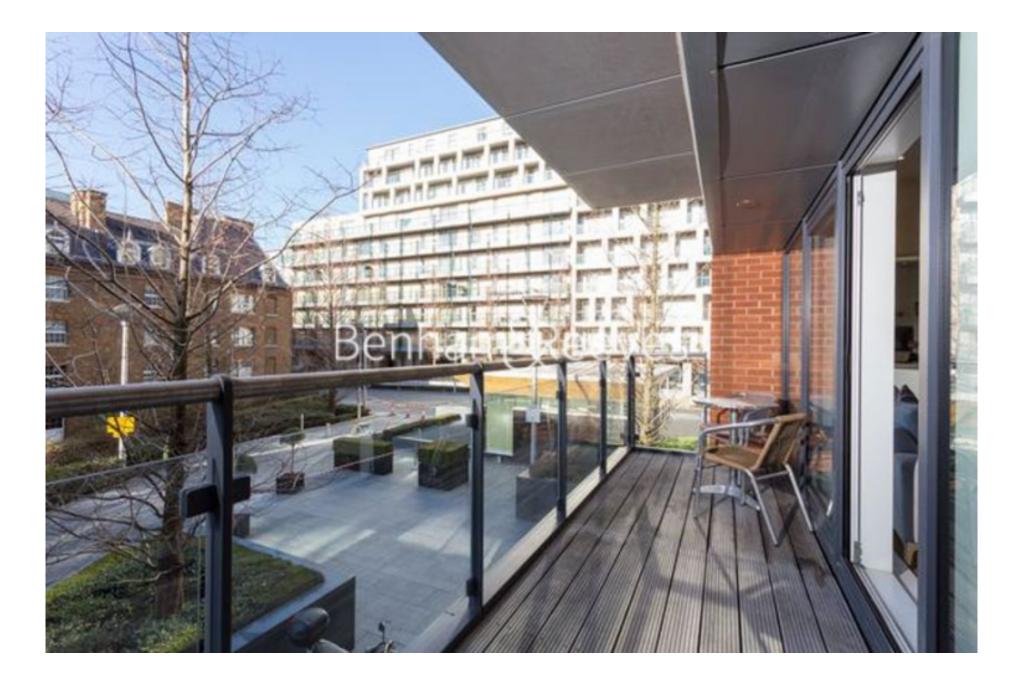

## 🛋 1 Bedroom 🖼 1 Bathroom 🖙 Furnished

A superb 624 sq ft ONE-BEDROOM apartment with PRIVATE BALCONY, 24 Hr CONCIERGE & HEALTH CLUB in the prestigious GROSVENOR WATERSIDE development in Chelsea. This exquisite property offers open-concept living at its very best! Parking available by separate negotiation.

## **Property features**

1 Bedroom | 1 Bathroom | Reception | 643 sq ft | Fully-Fitted Kitchen | EPC-C | Huge Balcony | 24 Hr Concierge & Health Club | Parking by Separate Negotiation | Nearby Sloane Square Station