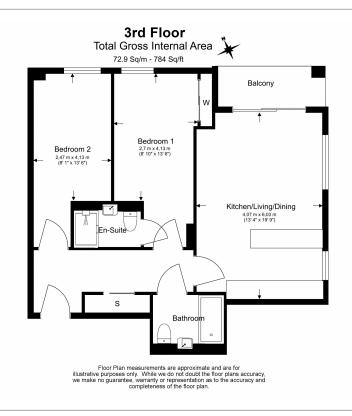

**Lismore Boulevard, Colindale, NW9** 

£400 per week, £1,733 per month + fees

■ 2 Bedrooms □ 2 Bathrooms □ Furnished

Newly built 3rd floor apartment located in a unique development in North West London set in over 9 acres of landscaped gardens, surrounding a 4-acre park. Located just 0.4 miles from Colindale Underground Station (Northern Line).

## **Property features**

Selection of Amenities On-site | Well Tended Communal Gardens | Private Balcony | Tastefully Furnished | Situated within Redrow, Colindale NW9 | EPC-B | Concierge Service | Set on the 3rd Floor | Free Gym on-site | 0.4 miles to Colindale Underground Station