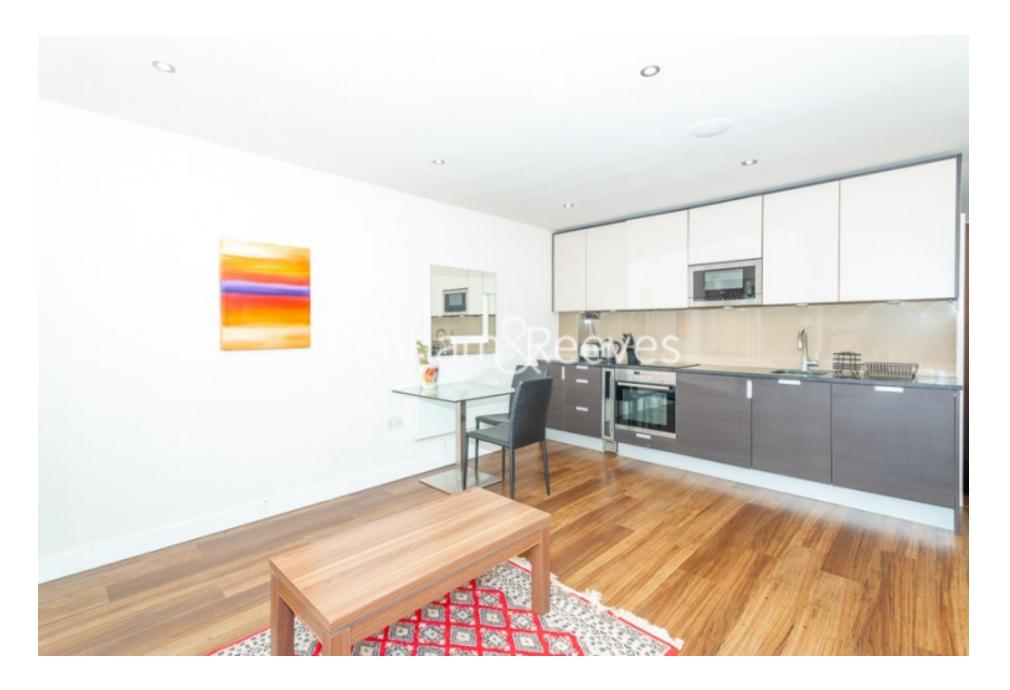

## 🛋 Studio 🛛 🛁 1 Bathroom 🕮 Furnished

\*\*ON SITE AGENT\*\*

Bright studio apartment, with balcony, situated within a sought-after development in North West London. Ideally located a short walk (0.4 miles) from Colindale Underground Station (Northern Line). EPC – C

### **Property features**

Selection of Amenities On-site | Well Tended Communal Gardens | Private Balcony | Tastefully Furnished | Situated within Beaufort Park, Colindale NW9 | EPC-C | Gym, Swimming Pool, Spa and Jacuzzi | 24 Hour Estate Management | Water Rates Included | 0.4 miles to Colindale Underground Station