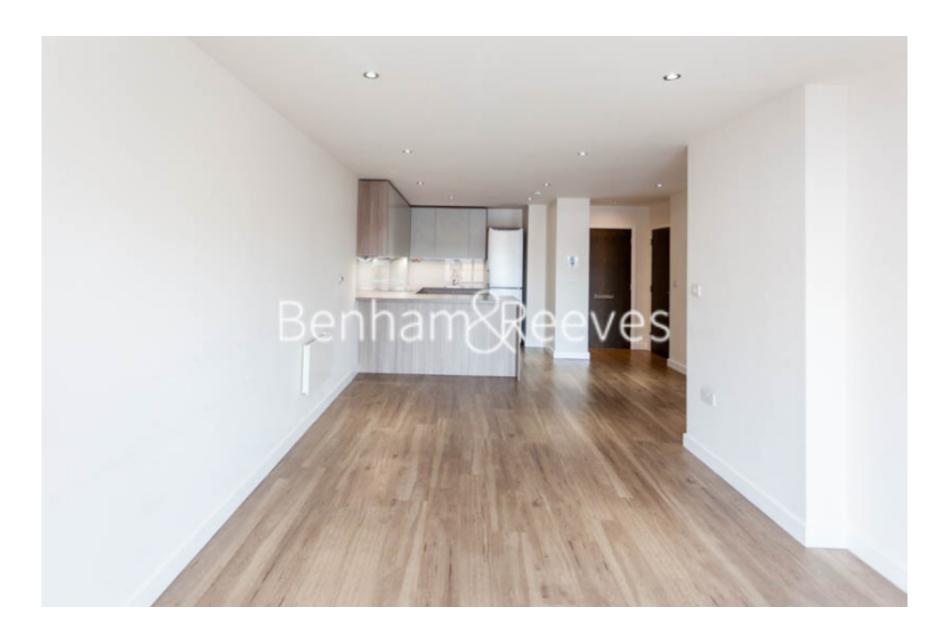

**East Drive, Collindale, NW9** 

£369 per week, £1,600 per month + fees

■ 1 Bedroom ■ 1 Bathroom ■ Unfurnished

Modern One Bed apartment offering an OPEN PLAN living area with a FULLY FITTED KITCHEN leading onto a PRIVATE BALCONY, RESIDENTS GYM & SPA (FREE), PARKING and much more..

## **Property features**

Selection Of Amenities | Well Tended Communal Gardens | Private Balcony | Unfurnished | Situated Within Beaufort Park, Colindale NW9 | EPC-C | Available To Rent Mid February, 24 Hour Estate Management | Secure Underground Unallocated Parking | Fee Gym, Swimming Pool, Spa and Jacuzzi | 0.4 Miles To Colindale Underground Station