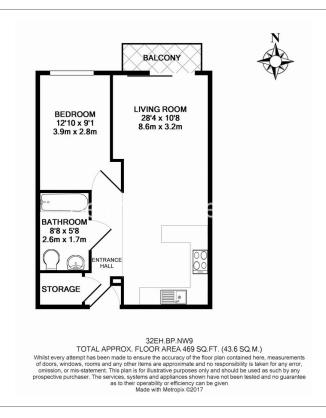

**East Drive, Collindale, NW9** 

£369 per week, £1,600 per month + fees

■ 1 Bedroom ■ 1 Bathroom ■ Unfurnished

Modern One Bed apartment offering an OPEN PLAN living area with a FULLY FITTED KITCHEN leading onto a PRIVATE BALCONY, RESIDENTS GYM & SPA (FREE), PARKING and much more..

## **Property features**

Selection Of Amenities | Well Tended Communal Gardens | Private Balcony | Unfurnished | Situated Within Beaufort Park, Colindale NW9 | EPC-C | Available To Rent Mid February, 24 Hour Estate Management | Secure Underground Unallocated Parking | Fee Gym, Swimming Pool, Spa and Jacuzzi | 0.4 Miles To Colindale Underground Station