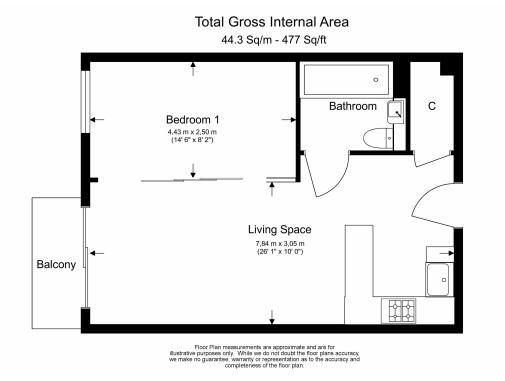

## 🛋 1 Bedroom 🖼 1 Bathroom 🕮 Furnished

### **Property features**

Selection of Amenities On-site | Well Tended Communal Gardens | Private Balcony | Tastefully Furnished | Situated within Beaufort Park, Colindale NW9 | EPC-C | Available to rent end of May 2024 | Secure Underground Unallocated Parking | Fee Gym, Swimming Pool, Spa and Jacuzzi | 0.4 miles to Colindale Underground Station