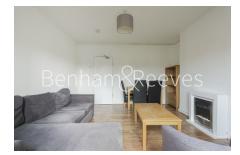

## **Property features**

Good sized 785 sqft 3 bedroom flat with separate living room | Spacious separate kitchen with all basic appliances includin | Gas combination boiler | Juliet balcony overlooking playground | Flooring throughout | EPC-D | Good size bathroom | Close to local shops and restaurants | Close to Shoreditch Park and Canal side walk | 10mins walk to Haggerston Station