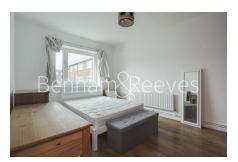

## **Property features**

Good sized 785 sqft 3 bedroom flat with separate living room | Spacious separate kitchen with all basic appliances includin | Gas combination boiler | Juliet balcony overlooking playground | Flooring throughout | EPC-D | Good size bathroom | Close to local shops and restaurants | Close to Shoreditch Park and Canal side walk | 10mins walk to Haggerston Station