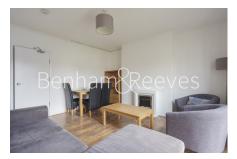

## **Property features**

Good sized 785 sqft 3 bedroom flat with separate living room | Spacious separate kitchen with all basic appliances includin | Gas combination boiler | Juliet balcony overlooking playground | Flooring throughout | EPC-D | Good size bathroom | Close to local shops and restaurants | Close to Shoreditch Park and Canal side walk | 10mins walk to Haggerston Station