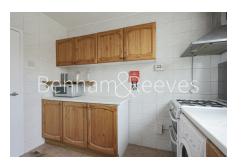

## **Property features**

Good sized 785 sqft 3 bedroom flat with separate living room | Spacious separate kitchen with all basic appliances includin | Gas combination boiler | Juliet balcony overlooking playground | Flooring throughout | EPC-D | Good size bathroom | Close to local shops and restaurants | Close to Shoreditch Park and Canal side walk | 10mins walk to Haggerston Station