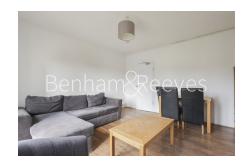

## **Property features**

Good sized 785 sqft 3 bedroom flat with separate living room | Spacious separate kitchen with all basic appliances includin | Gas combination boiler | Juliet balcony overlooking playground | Flooring throughout | EPC-D | Good size bathroom | Close to local shops and restaurants | Close to Shoreditch Park and Canal side walk | 10mins walk to Haggerston Station