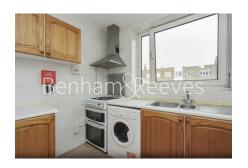

## **Property features**

Good sized 785 sqft 3 bedroom flat with separate living room | Spacious separate kitchen with all basic appliances includin | Gas combination boiler | Juliet balcony overlooking playground | Flooring throughout | EPC-D | Good size bathroom | Close to local shops and restaurants | Close to Shoreditch Park and Canal side walk | 10mins walk to Haggerston Station