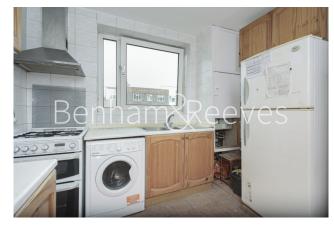

## **Property features**

Good sized 785 sqft 3 bedroom flat with separate living room | Spacious separate kitchen with all basic appliances includin | Gas combination boiler | Juliet balcony overlooking playground | Flooring throughout | EPC-D | Good size bathroom | Close to local shops and restaurants | Close to Shoreditch Park and Canal side walk | 10mins walk to Haggerston Station