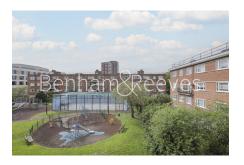

## **Property features**

Good sized 785 sqft 3 bedroom flat with separate living room | Spacious separate kitchen with all basic appliances includin | Gas combination boiler | Juliet balcony overlooking playground | Flooring throughout | EPC-D | Good size bathroom | Close to local shops and restaurants | Close to Shoreditch Park and Canal side walk | 10mins walk to Haggerston Station