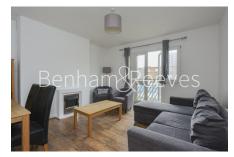

## **Property features**

Good sized 785 sqft 3 bedroom flat with separate living room | Spacious separate kitchen with all basic appliances includin | Gas combination boiler | Juliet balcony overlooking playground | Flooring throughout | EPC-D | Good size bathroom | Close to local shops and restaurants | Close to Shoreditch Park and Canal side walk | 10mins walk to Haggerston Station