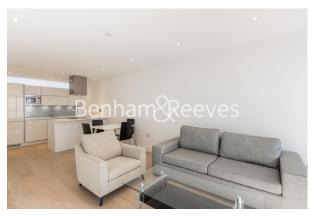

## **Property features**

Luxury 2 Bedroom Apartment | Open Plan Reception With Balcony | Fitted Kitchen With Integrated Siemens Appliances | 2 Well Equipped Double Bedrooms | Bespoke Family Size Bathroom | EPC-B | Wood Floors, LED Mood Lighting, Underfloor Heating & Comfort | 24hr Concierge, Residents Lounge, Pool, Jacuzzi, Gym & Cinem | Short Walk To The City & St Katherine Docks & Close To Spita | Moments From Tower Hill Underground & Tower Gateway **DLR Stat** 