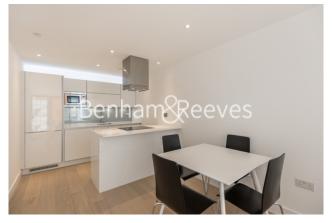

## **Property features**

Luxury 2 Bedroom Apartment | Open Plan Reception With Balcony | Fitted Kitchen With Integrated Siemens Appliances | 2 Well Equipped Double Bedrooms | Bespoke Family Size Bathroom | EPC-B | Wood Floors, LED Mood Lighting, Underfloor Heating & Comfort | 24hr Concierge, Residents Lounge, Pool, Jacuzzi, Gym & Cinem | Short Walk To The City & St Katherine Docks & Close To Spita | Moments From Tower Hill Underground & Tower Gateway **DLR Stat** 