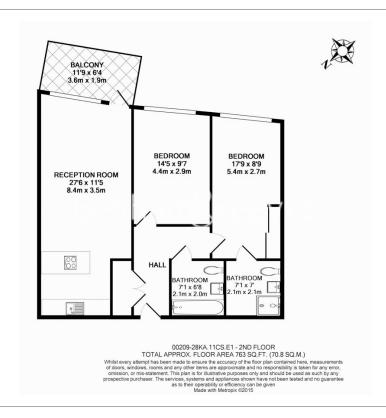

## **Property features**

Luxury 2 Bedroom Apartment | Open Plan Reception With Balcony | Fitted Kitchen With Integrated Siemens Appliances | 2 Well Equipped Double Bedrooms | Bespoke Family Size Bathroom | EPC-B | Wood Floors, LED Mood Lighting, Underfloor Heating & Comfort | 24hr Concierge, Residents Lounge, Pool, Jacuzzi, Gym & Cinem | Short Walk To The City & St Katherine Docks & Close To Spita | Moments From Tower Hill Underground & Tower Gateway **DLR Stat** 