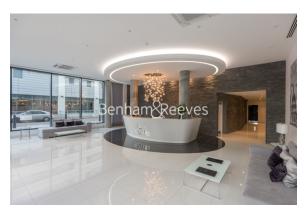

### **Property features**

Spacious 2 Bedroom, 2 Bathroom Apartment | Open Plan Reception With Private Balcony | Fitted Kitchen With Integrated Appliances | 2 Well Equipped Double Bedrooms | Bespoke Bathroom & En Suite Shower Wetroom | EPC-B | Wood Floors With Underfloor Heating | 897 Square Feet / 83.3 Square Meters | 24hr Concierge, Residents Gym & Communal Roof Terrace | Moments From Aldgate East Station