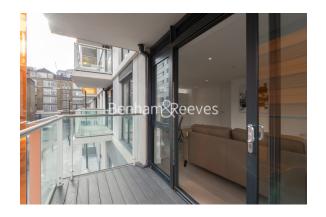

### **Property features**

Spacious 2 Bedroom, 2 Bathroom Apartment | Open Plan Reception With Private Balcony | Fitted Kitchen With Integrated Appliances | 2 Well Equipped Double Bedrooms | Bespoke Bathroom & En Suite Shower Wetroom | EPC-B | Wood Floors With Underfloor Heating | 897 Square Feet / 83.3 Square Meters | 24hr Concierge, Residents Gym & Communal Roof Terrace | Moments From Aldgate East Station