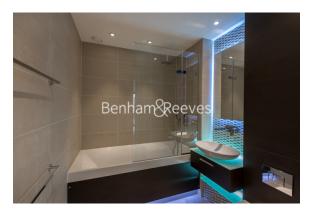

### **Property features**

Spacious 2 Bedroom, 2 Bathroom Apartment | Open Plan Reception With Private Balcony | Fitted Kitchen With Integrated Appliances | 2 Well Equipped Double Bedrooms | Bespoke Bathroom & En Suite Shower Wetroom | EPC-B | Wood Floors With Underfloor Heating | 897 Square Feet / 83.3 Square Meters | 24hr Concierge, Residents Gym & Communal Roof Terrace | Moments From Aldgate East Station