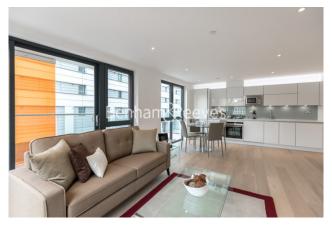

### **Property features**

Spacious 2 Bedroom, 2 Bathroom Apartment | Open Plan Reception With Private Balcony | Fitted Kitchen With Integrated Appliances | 2 Well Equipped Double Bedrooms | Bespoke Bathroom & En Suite Shower Wetroom | EPC-B | Wood Floors With Underfloor Heating | 897 Square Feet / 83.3 Square Meters | 24hr Concierge, Residents Gym & Communal Roof Terrace | Moments From Aldgate East Station