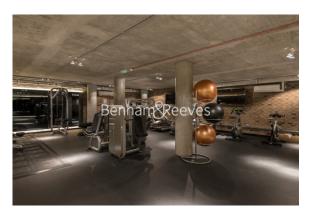

### **Property features**

Spacious 2 Bedroom, 2 Bathroom Apartment | Open Plan Reception With Private Balcony | Fitted Kitchen With Integrated Appliances | 2 Well Equipped Double Bedrooms | Bespoke Bathroom & En Suite Shower Wetroom | EPC-B | Wood Floors With Underfloor Heating | 897 Square Feet / 83.3 Square Meters | 24hr Concierge, Residents Gym & Communal Roof Terrace | Moments From Aldgate East Station