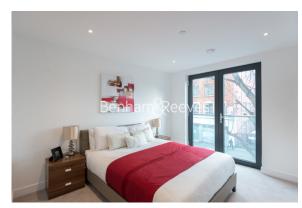

### **Property features**

Spacious 2 Bedroom, 2 Bathroom Apartment | Open Plan Reception With Private Balcony | Fitted Kitchen With Integrated Appliances | 2 Well Equipped Double Bedrooms | Bespoke Bathroom & En Suite Shower Wetroom | EPC-B | Wood Floors With Underfloor Heating | 897 Square Feet / 83.3 Square Meters | 24hr Concierge, Residents Gym & Communal Roof Terrace | Moments From Aldgate East Station