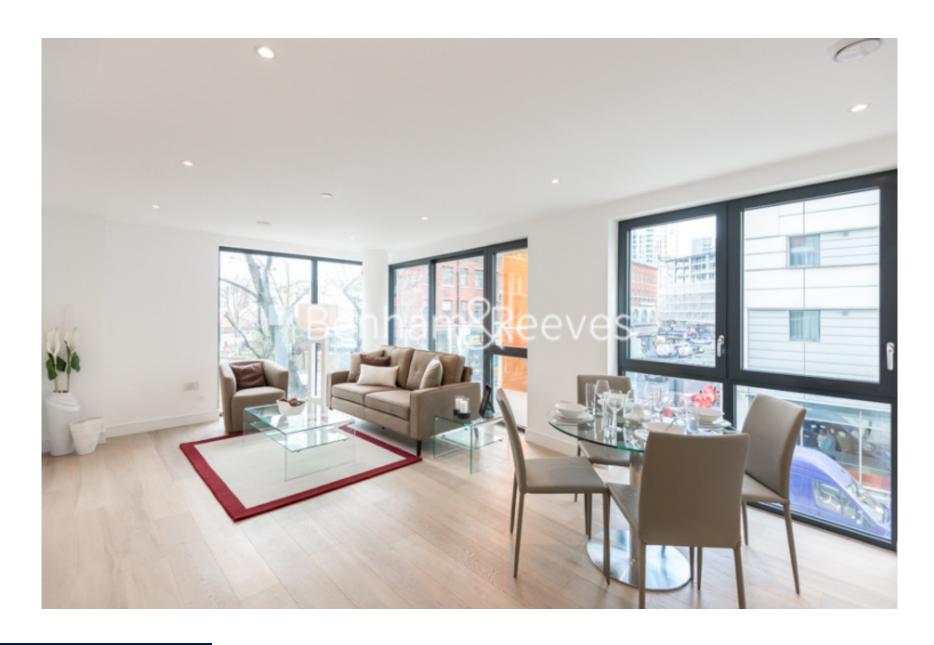

### **Property features**

Spacious 2 Bedroom, 2 Bathroom Apartment | Open Plan Reception With Private Balcony | Fitted Kitchen With Integrated Appliances | 2 Well Equipped Double Bedrooms | Bespoke Bathroom & En Suite Shower Wetroom | EPC-B | Wood Floors With Underfloor Heating | 897 Square Feet / 83.3 Square Meters | 24hr Concierge, Residents Gym & Communal Roof Terrace | Moments From Aldgate East Station