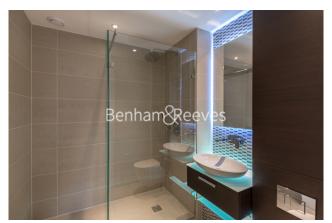

### **Property features**

Spacious 2 Bedroom, 2 Bathroom Apartment | Open Plan Reception With Private Balcony | Fitted Kitchen With Integrated Appliances | 2 Well Equipped Double Bedrooms | Bespoke Bathroom & En Suite Shower Wetroom | EPC-B | Wood Floors With Underfloor Heating | 897 Square Feet / 83.3 Square Meters | 24hr Concierge, Residents Gym & Communal Roof Terrace | Moments From Aldgate East Station