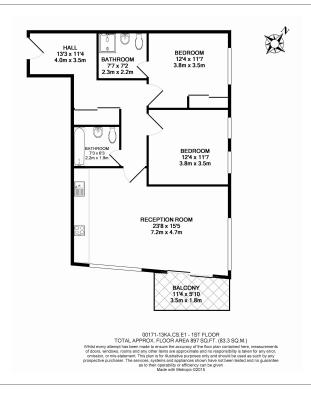

### **Property features**

Spacious 2 Bedroom, 2 Bathroom Apartment | Open Plan Reception With Private Balcony | Fitted Kitchen With Integrated Appliances | 2 Well Equipped Double Bedrooms | Bespoke Bathroom & En Suite Shower Wetroom | EPC-B | Wood Floors With Underfloor Heating | 897 Square Feet / 83.3 Square Meters | 24hr Concierge, Residents Gym & Communal Roof Terrace | Moments From Aldgate East Station