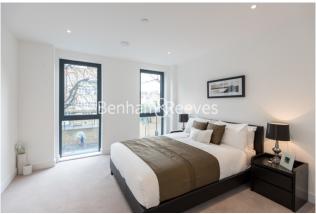

### **Property features**

Spacious 2 Bedroom, 2 Bathroom Apartment | Open Plan Reception With Private Balcony | Fitted Kitchen With Integrated Appliances | 2 Well Equipped Double Bedrooms | Bespoke Bathroom & En Suite Shower Wetroom | EPC-B | Wood Floors With Underfloor Heating | 897 Square Feet / 83.3 Square Meters | 24hr Concierge, Residents Gym & Communal Roof Terrace | Moments From Aldgate East Station