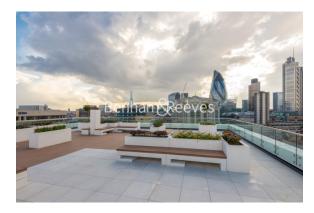

### **Property features**

Spacious 2 Bedroom, 2 Bathroom Apartment | Open Plan Reception With Private Balcony | Fitted Kitchen With Integrated Appliances | 2 Well Equipped Double Bedrooms | Bespoke Bathroom & En Suite Shower Wetroom | EPC-B | Wood Floors With Underfloor Heating | 897 Square Feet / 83.3 Square Meters | 24hr Concierge, Residents Gym & Communal Roof Terrace | Moments From Aldgate East Station