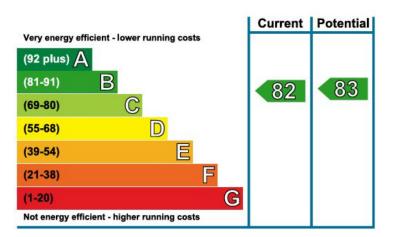

### **Property features**

Spacious 2 Bedroom, 2 Bathroom Apartment | Open Plan Reception With Private Balcony | Fitted Kitchen With Integrated Appliances | 2 Well Equipped Double Bedrooms | Bespoke Bathroom & En Suite Shower Wetroom | EPC-B | Wood Floors With Underfloor Heating | 897 Square Feet / 83.3 Square Meters | 24hr Concierge, Residents Gym & Communal Roof Terrace | Moments From Aldgate East Station