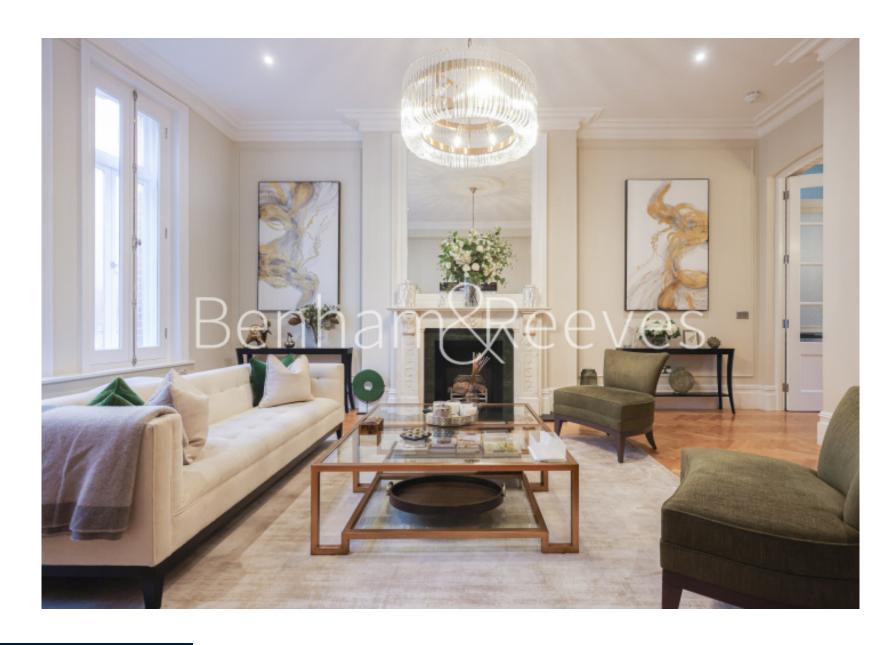

## **Property features**

Large split level three-bedroom apartment | Three en-suite bathrooms and guest WC | Large Victorian living room | Fitted Kitchen with dining area | Exceptionally furnished | EPC-C | Southfacing landscaped terrace | Excellent Location | Nearby Holborn Station