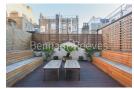

**Henrietta Steet, Covent Garden, WC2E** 

£1,962 per week, £8,500 per month + fees

## ☐ 3 Bedrooms ☐ 3 Bathrooms ☐ Furnished

A large, exceptional apartment with a stunning South facing garden terrace located on one of the premier streets adjoining Covent Garden's iconic Piazza.

Please **click here** for full detail

## **Property features**

Large split level three-bedroom apartment | Three en-suite bathrooms and guest WC | Large Victorian living room | Fitted Kitchen with dining area | Exceptionally furnished | EPC-C | Southfacing landscaped terrace | Excellent Location | Nearby Holborn Station