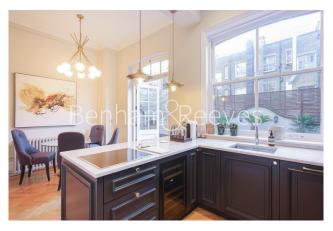

## **Property features**

Large split level three-bedroom apartment | Three en-suite bathrooms and guest WC | Large Victorian living room | Fitted Kitchen with dining area | Exceptionally furnished | EPC-C | Southfacing landscaped terrace | Excellent Location | Nearby Holborn Station