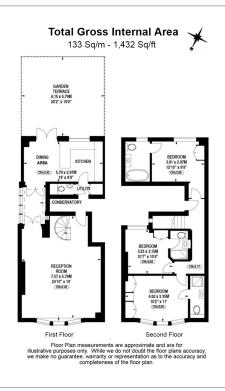

## ☐ 3 Bedrooms ☐ 3 Bathrooms ☐ Furnished

A large, exceptional apartment with a stunning South facing garden terrace located on one of the premier streets adjoining Covent Garden's iconic Piazza.

Please **click here** for full detail

## **Property features**

Large split level three-bedroom apartment | Three en-suite bathrooms and guest WC | Large Victorian living room | Fitted Kitchen with dining area | Exceptionally furnished | EPC-C | Southfacing landscaped terrace | Excellent Location | Nearby Holborn Station