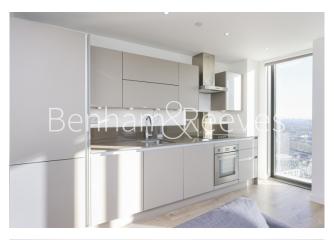

**Great Eastern Road, Stratford, E15** 

£624 per week, £2,704 per month + fees

■ 2 Bedrooms ■ 2 Bathrooms ■ Furnished

Enjoy luxurious living in a modern and spacious two-bedroom apartment with panoramic views of London's skyline. Located in the iconic Stratosphere Tower E15, this apartment offers style, comfort, and convenience.

## **Property features**

Two Double Bedrooms, Ideal For Sharers | Two Bathrooms (Including One Ensuite Shower Room | 24hr Concierge + Resident Only Roof Top Fitness Centre | Upper Level Property - Stunning Views From All Rooms | Excellent Energy Efficiency | EPC-B | World Class Shopping Mall & Sports Facilities Minutes Away | Property Offered On A Furnished Basis | Residents Roof Terrace + Lounge | Easy Access To The City/Canary Wharf And Central London