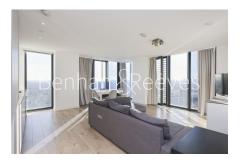

**Great Eastern Road, Stratford, E15** 

£624 per week, £2,704 per month + fees

■ 2 Bedrooms ■ 2 Bathrooms ■ Furnished

Enjoy luxurious living in a modern and spacious two-bedroom apartment with panoramic views of London's skyline. Located in the iconic Stratosphere Tower E15, this apartment offers style, comfort, and convenience.

## **Property features**

Two Double Bedrooms, Ideal For Sharers | Two Bathrooms (Including One Ensuite Shower Room | 24hr Concierge + Resident Only Roof Top Fitness Centre | Upper Level Property - Stunning Views From All Rooms | Excellent Energy Efficiency | EPC-B | World Class Shopping Mall & Sports Facilities Minutes Away | Property Offered On A Furnished Basis | Residents Roof Terrace + Lounge | Easy Access To The City/Canary Wharf And Central London