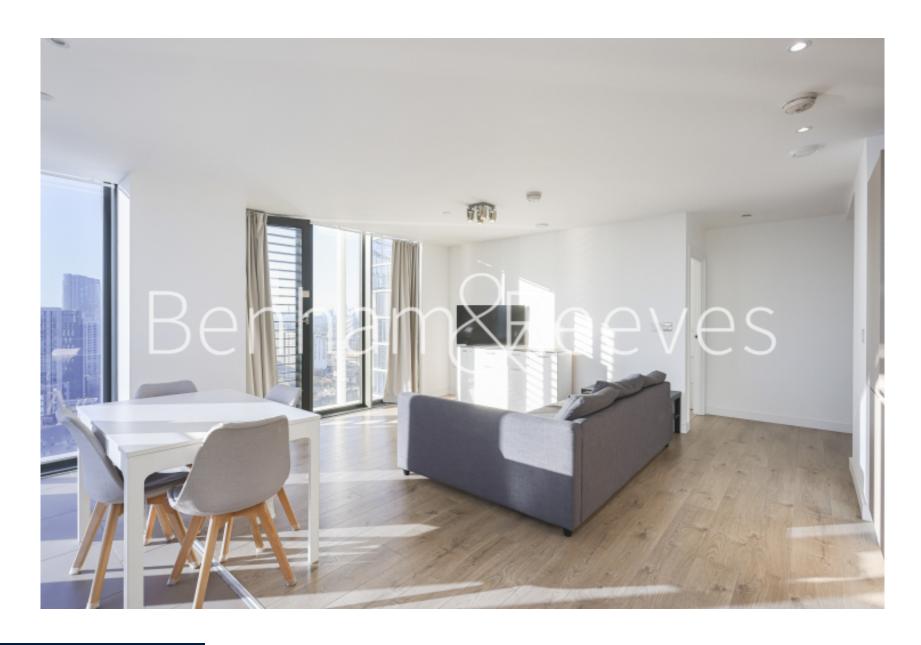

**Great Eastern Road, Stratford, E15** 

£624 per week, £2,704 per month + fees

■ 2 Bedrooms ■ 2 Bathrooms ■ Furnished

Enjoy luxurious living in a modern and spacious two-bedroom apartment with panoramic views of London's skyline. Located in the iconic Stratosphere Tower E15, this apartment offers style, comfort, and convenience.

## **Property features**

Two Double Bedrooms, Ideal For Sharers | Two Bathrooms (Including One Ensuite Shower Room | 24hr Concierge + Resident Only Roof Top Fitness Centre | Upper Level Property - Stunning Views From All Rooms | Excellent Energy Efficiency | EPC-B | World Class Shopping Mall & Sports Facilities Minutes Away | Property Offered On A Furnished Basis | Residents Roof Terrace + Lounge | Easy Access To The City/Canary Wharf And Central London