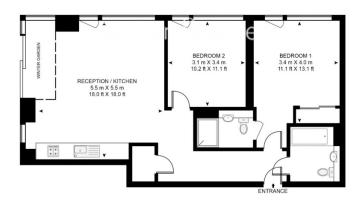

## **Great Eastern Road, Stratford, E15**

£624 per week, £2,704 per month + fees

APPROXIMATE GROSS INTERNAL FLOOR AREA 790 SQ.FT (73.4 SQ.M)