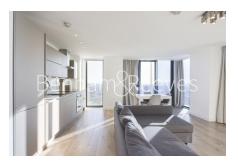

**Great Eastern Road, Stratford, E15** 

£624 per week, £2,704 per month + fees

■ 2 Bedrooms ■ 2 Bathrooms ■ Furnished

Enjoy luxurious living in a modern and spacious two-bedroom apartment with panoramic views of London's skyline. Located in the iconic Stratosphere Tower E15, this apartment offers style, comfort, and convenience.

## **Property features**

Two Double Bedrooms, Ideal For Sharers | Two Bathrooms (Including One Ensuite Shower Room | 24hr Concierge + Resident Only Roof Top Fitness Centre | Upper Level Property - Stunning Views From All Rooms | Excellent Energy Efficiency | EPC-B | World Class Shopping Mall & Sports Facilities Minutes Away | Property Offered On A Furnished Basis | Residents Roof Terrace + Lounge | Easy Access To The City/Canary Wharf And Central London