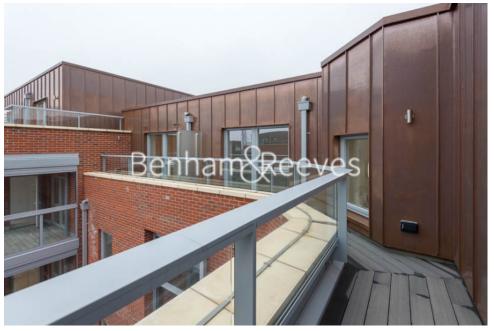

Fellow Square, Cricklewood, NW2

£347 per week, £1,504 per month + fees

■ 1 Bedroom ■ 1 Bathroom ■ Furnished

A stylish open plan apartment with gated underground parking situated in a recently built modern development close to the transport links of Cricklewood.

## **Property features**

Brand new development | Two Balcony's | Wood floors | Lift access | Open plan kitchen | EPC-B | Use of Gymnasium | Concierge | Parking | Short walk toCricklewood Station

For more information about this property, please call our Hampstead branch on