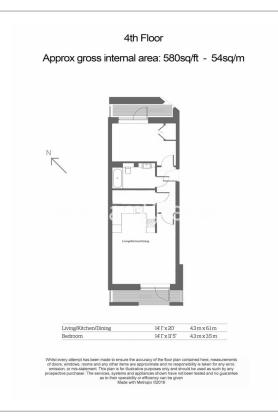

Fellow Square, Cricklewood, NW2

£347 per week, £1,504 per month + fees

■ 1 Bedroom ■ 1 Bathroom ■ Furnished

A stylish open plan apartment with gated underground parking situated in a recently built modern development close to the transport links of Cricklewood.

## **Property features**

Brand new development | Two Balcony's | Wood floors | Lift access | Open plan kitchen | EPC-B | Use of Gymnasium | Concierge | Parking | Short walk toCricklewood Station

For more information about this property, please call our Hampstead branch on