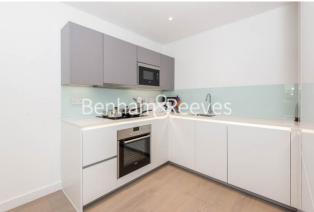

Fellow Square, Cricklewood, NW2

£347 per week, £1,504 per month + fees

■ 1 Bedroom ■ 1 Bathroom ■ Furnished

A stylish open plan apartment with gated underground parking situated in a recently built modern development close to the transport links of Cricklewood.

## **Property features**

Brand new development | Two Balcony's | Wood floors | Lift access | Open plan kitchen | EPC-B | Use of Gymnasium | Concierge | Parking | Short walk toCricklewood Station

For more information about this property, please call our Hampstead branch on