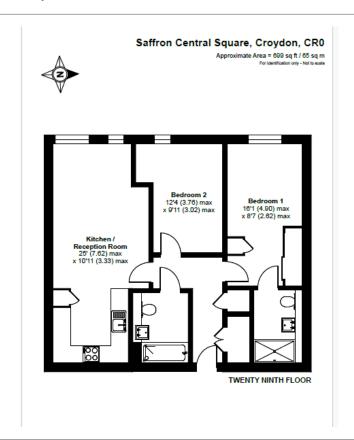

## **Property features**

Two double bedrooms | Two bathrooms | 29th Floor | Dishwasher | Open planned living | EPC-B | 24 Hour Concierge | Gym | Residence Lounge | West Croydon Station

For more information about this property, please call our Nine Elms branch on