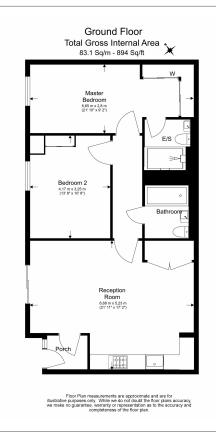

### 🛋 2 Bedrooms 🛛 🛱 2 Bathrooms 🕮 Unfurnished

A modern spacious apartment with private patio and located next to East Croydon Station with easy access to Central London.

Please click here for full detail

### **Property features**

Two Bedrooms | Two Bathrooms | Open planned living | Private patio | Dishwasher | EPC-B | Roof terrace | Unfurnished | Nearby East Croydon Station

For more information about this property, please call our Nine Elms branch on