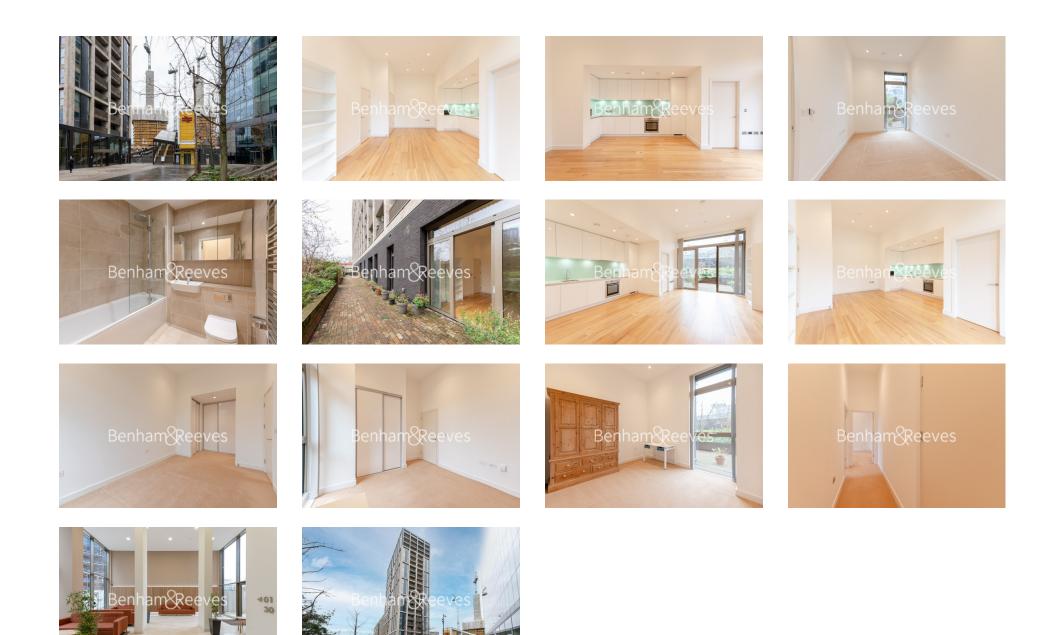

### 🛋 2 Bedrooms 🛛 🛱 2 Bathrooms 🕮 Unfurnished

A modern spacious apartment with private patio and located next to East Croydon Station with easy access to Central London.

Please click here for full detail

### **Property features**

Two Bedrooms | Two Bathrooms | Open planned living | Private patio | Dishwasher | EPC-B | Roof terrace | Unfurnished | Nearby East Croydon Station

For more information about this property, please call our Nine Elms branch on