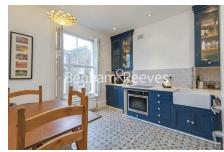

# ■ 2 Bedrooms ■ 1 Bathroom □ Unfurnished

An unfurnished light and spacious split-level apartment set over two floors in a period Victorian House in a sought-after conservation area. Located within walking distance from Archway/Tufnell Park and Kentish Town tube stations and Hampstead Heath.

## **Property features**

Two Double Bedrooms | Reception Room | Fully Fitted Eat In Kitchen | Family Bathroom | Unfurnished | EPC-D | Wood Floors Throughout | Quiet Residential Road | Archway/Tufnell Park & Kentish Town Tube Stations