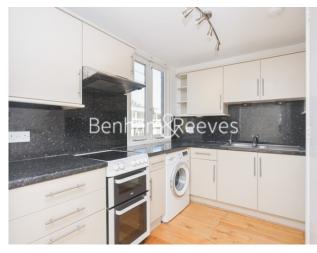

## **Property features**

Two double bedrooms | Lounge Dining area | Unfurnished | Arranged over two floors | South Facing Terraces | EPC-C | Spacious Living Area | Fully Fitted Kitchen | Hampstead Heath a short walk away | Archway and Tufnell Park Stations close by