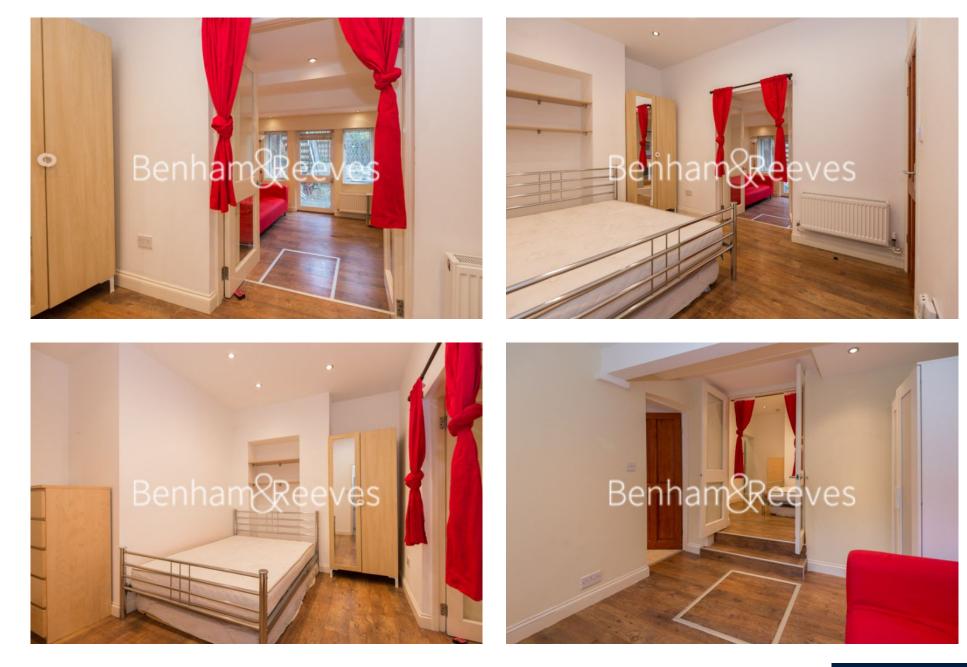

## 🛋 1 Bedroom 🖼 1 Bathroom 🖽 Furnished

A tastefully presented ground floor apartment is situated in Dartmouth Park Hill, close to the amenities on Chetwynd Road and the vast open spaces of Hampstead Heath.

### **Property features**

One Double Bedroom | 1 Shower Room | Reception | Fitted Kitchen | Furnished | EPC-C | Wood floor Throughout | Close to Hampstead Heath | Nearby Tufnell Park Tube Station

For more information about this property, please call our Highgate branch on