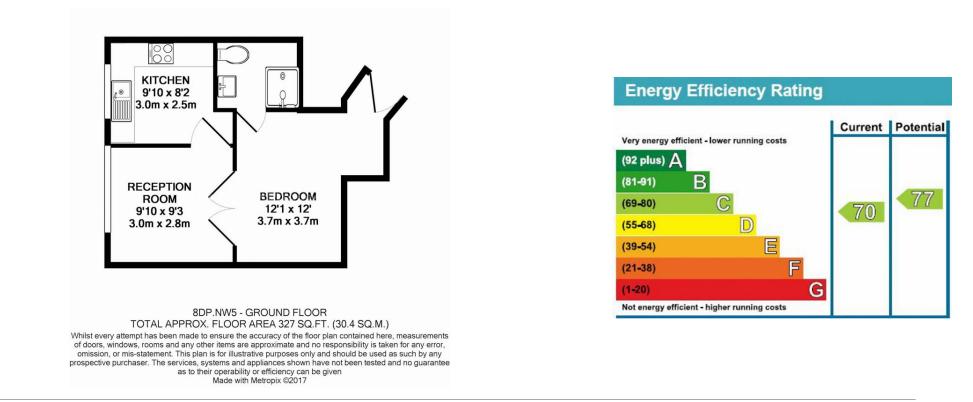

### **Property features**

One Double Bedroom | 1 Shower Room | Reception | Fitted Kitchen | Furnished | EPC-C | Wood floor Throughout | Close to Hampstead Heath | Nearby Tufnell Park Tube Station

For more information about this property, please call our Highgate branch on