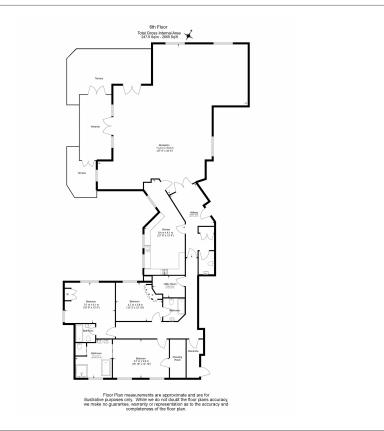

## 🛋 3 Bedrooms 🖼 3 Bathrooms 🕮 Unfurnished

A unique 2,668 sq ft THREE-BEDROOM apartment integrated with a distinctive Rooftop Veranda in a sought after & desirable portered block THE MANOR on Davies Street in prestigious MAYFAIR. The property is located moments from Bond Street & Green Park Underground Stations. UN-FURNISHED Only.

### **Property features**

3 Bedrooms | 3 Bathrooms | Large Double Aspect Reception | Furn/Unfurn | Fitted Kitchen | EPC-D | Separate Utility Room | Private Large Roof Veranda & Terrace | Bond Street & Marble Arch Underground Stations