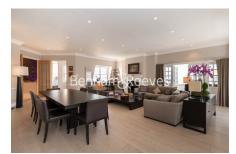

## 🛋 3 Bedrooms 🖼 3 Bathrooms 🕮 Unfurnished

A unique 2,668 sq ft THREE-BEDROOM apartment integrated with a distinctive Rooftop Veranda in a sought after & desirable portered block THE MANOR on Davies Street in prestigious MAYFAIR. The property is located moments from Bond Street & Green Park Underground Stations. UN-FURNISHED Only.

### **Property features**

3 Bedrooms | 3 Bathrooms | Large Double Aspect Reception | Furn/Unfurn | Fitted Kitchen | EPC-D | Separate Utility Room | Private Large Roof Veranda & Terrace | Bond Street & Marble Arch Underground Stations