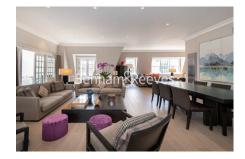

## 🛋 3 Bedrooms 🖼 3 Bathrooms 🕮 Unfurnished

A unique 2,668 sq ft THREE-BEDROOM apartment integrated with a distinctive Rooftop Veranda in a sought after & desirable portered block THE MANOR on Davies Street in prestigious MAYFAIR. The property is located moments from Bond Street & Green Park Underground Stations. UN-FURNISHED Only.

### **Property features**

3 Bedrooms | 3 Bathrooms | Large Double Aspect Reception | Furn/Unfurn | Fitted Kitchen | EPC-D | Separate Utility Room | Private Large Roof Veranda & Terrace | Bond Street & Marble Arch Underground Stations