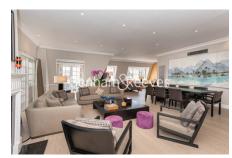

## 🛋 3 Bedrooms 🖼 3 Bathrooms 🕮 Unfurnished

A unique 2,668 sq ft THREE-BEDROOM apartment integrated with a distinctive Rooftop Veranda in a sought after & desirable portered block THE MANOR on Davies Street in prestigious MAYFAIR. The property is located moments from Bond Street & Green Park Underground Stations. UN-FURNISHED Only.

### **Property features**

3 Bedrooms | 3 Bathrooms | Large Double Aspect Reception | Furn/Unfurn | Fitted Kitchen | EPC-D | Separate Utility Room | Private Large Roof Veranda & Terrace | Bond Street & Marble Arch Underground Stations