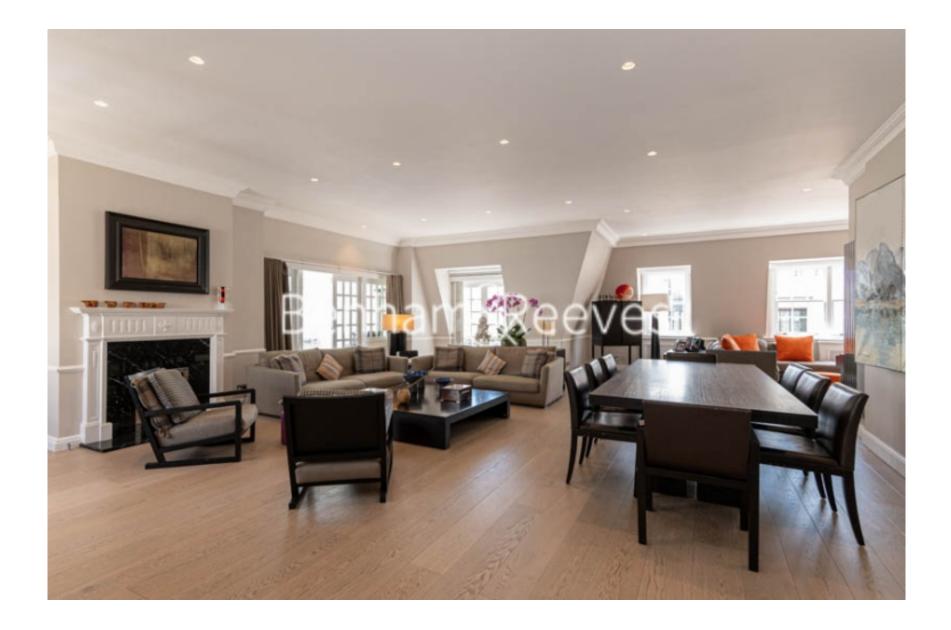

## 🛋 3 Bedrooms 🖼 3 Bathrooms 🕮 Unfurnished

A unique 2,668 sq ft THREE-BEDROOM apartment integrated with a distinctive Rooftop Veranda in a sought after & desirable portered block THE MANOR on Davies Street in prestigious MAYFAIR. The property is located moments from Bond Street & Green Park Underground Stations. UN-FURNISHED Only.

### **Property features**

3 Bedrooms | 3 Bathrooms | Large Double Aspect Reception | Furn/Unfurn | Fitted Kitchen | EPC-D | Separate Utility Room | Private Large Roof Veranda & Terrace | Bond Street & Marble Arch Underground Stations