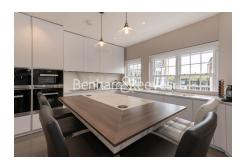

## 🛋 3 Bedrooms 🖼 3 Bathrooms 🕮 Unfurnished

A unique 2,668 sq ft THREE-BEDROOM apartment integrated with a distinctive Rooftop Veranda in a sought after & desirable portered block THE MANOR on Davies Street in prestigious MAYFAIR. The property is located moments from Bond Street & Green Park Underground Stations. UN-FURNISHED Only.

### **Property features**

3 Bedrooms | 3 Bathrooms | Large Double Aspect Reception | Furn/Unfurn | Fitted Kitchen | EPC-D | Separate Utility Room | Private Large Roof Veranda & Terrace | Bond Street & Marble Arch Underground Stations