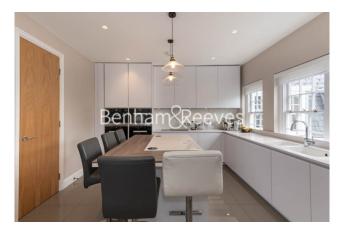

### **Property features**

3 Bedrooms | 3 Bathrooms | Large Double Aspect Reception | Furn/Unfurn | Fitted Kitchen | EPC-D | Separate Utility Room | Private Large Roof Veranda & Terrace | Bond Street & Marble Arch Underground Stations