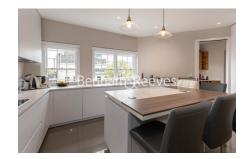

### **Property features**

3 Bedrooms | 3 Bathrooms | Large Double Aspect Reception | Furn/Unfurn | Fitted Kitchen | EPC-D | Separate Utility Room | Private Large Roof Veranda & Terrace | Bond Street & Marble Arch Underground Stations