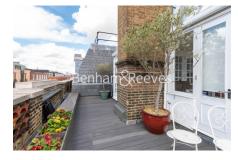

## 🛋 3 Bedrooms 🖼 3 Bathrooms 🕮 Unfurnished

A unique 2,668 sq ft THREE-BEDROOM apartment integrated with a distinctive Rooftop Veranda in a sought after & desirable portered block THE MANOR on Davies Street in prestigious MAYFAIR. The property is located moments from Bond Street & Green Park Underground Stations. UN-FURNISHED Only.

### **Property features**

3 Bedrooms | 3 Bathrooms | Large Double Aspect Reception | Furn/Unfurn | Fitted Kitchen | EPC-D | Separate Utility Room | Private Large Roof Veranda & Terrace | Bond Street & Marble Arch Underground Stations