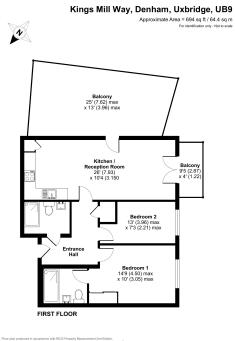

## Kings Mill Way, Denham, UB9

£427 per week, £1,850 per month + fees

Floor plan produced in accordance with RICS Property Measurement 2nd Edition, Incorporating International Property Measurement Standards (IPMS2 Residential). © nichecom 2025. Produced for Benfam & Revens. RIEF: 124432