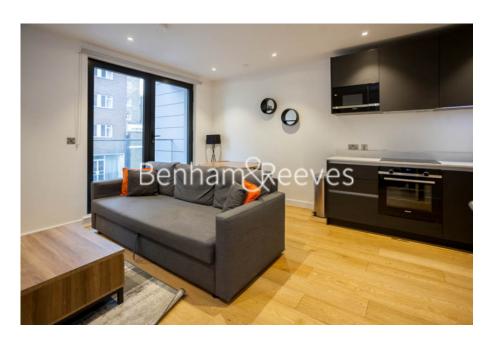

## **Property features**

Modern 1 Bedroom Apartment | Open Plan Reception With Private Balcony | Fitted Kitchen With Integrated Appliances | Well Equipped Bedroom | Bespoke Bathroom | EPC-B | Timber Floors & Floor To Ceiling Windows | Residents Only Gym, Rooftop Gardens & Concierge | Close To The City, Spitalfields, Shoreditch & Easy Reach | Aldgate East Underground & Tower Gateway (DLR) **Stations** 