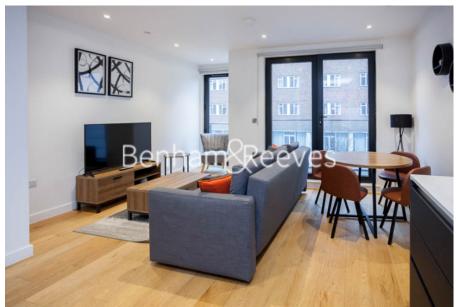

## **Property features**

Modern 1 Bedroom Apartment | Open Plan Reception With Private Balcony | Fitted Kitchen With Integrated Appliances | Well Equipped Bedroom | Bespoke Bathroom | EPC-B | Timber Floors & Floor To Ceiling Windows | Residents Only Gym, Rooftop Gardens & Concierge | Close To The City, Spitalfields, Shoreditch & Easy Reach | Aldgate East Underground & Tower Gateway (DLR) **Stations** 