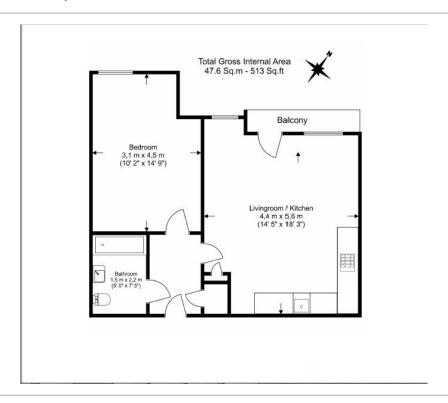

## **Property features**

Modern 1 Bedroom Apartment | Open Plan Reception With Private Balcony | Fitted Kitchen With Integrated Appliances | Well Equipped Bedroom | Bespoke Bathroom | EPC-B | Timber Floors & Floor To Ceiling Windows | Residents Only Gym, Rooftop Gardens & Concierge | Close To The City, Spitalfields, Shoreditch & Easy Reach | Aldgate East Underground & Tower Gateway (DLR) **Stations** 