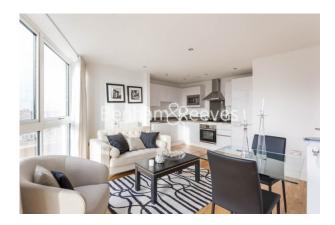

**Empire Reach, Dowells Street, SE10** 

£433 per week, £1,876 per month + fees

□ 1 Bedroom □ 1 Bathroom □ Furnished

A bright and airy modern, furnished apartment close to Greenwich Park, the River Thames and Greenwich Town Centre. Ideally located for Greenwich Town Centre and Cutty Sark DLR.

## **Property features**

1 Bedroom | 1 Bathroom | 24-Hr Concierge & Cctv Security | Exciting Restaurants, Cafes And Bars Nearby | 442.00 SQ FT / 41.1 SQM | EPC-C | Floor To Ceiling Windows For Maximum Natural Light | Waitrose Grocery & Costa Coffee Shop On-Site | Moments To Cutty Sark & Greenwich Dlr Stations