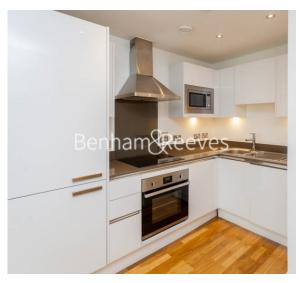

**Empire Reach, Dowells Street, SE10** 

£433 per week, £1,876 per month + fees

□ 1 Bedroom □ 1 Bathroom □ Furnished

A bright and airy modern, furnished apartment close to Greenwich Park, the River Thames and Greenwich Town Centre. Ideally located for Greenwich Town Centre and Cutty Sark DLR.

## **Property features**

1 Bedroom | 1 Bathroom | 24-Hr Concierge & Cctv Security | Exciting Restaurants, Cafes And Bars Nearby | 442.00 SQ FT / 41.1 SQM | EPC-C | Floor To Ceiling Windows For Maximum Natural Light | Waitrose Grocery & Costa Coffee Shop On-Site | Moments To Cutty Sark & Greenwich Dlr Stations