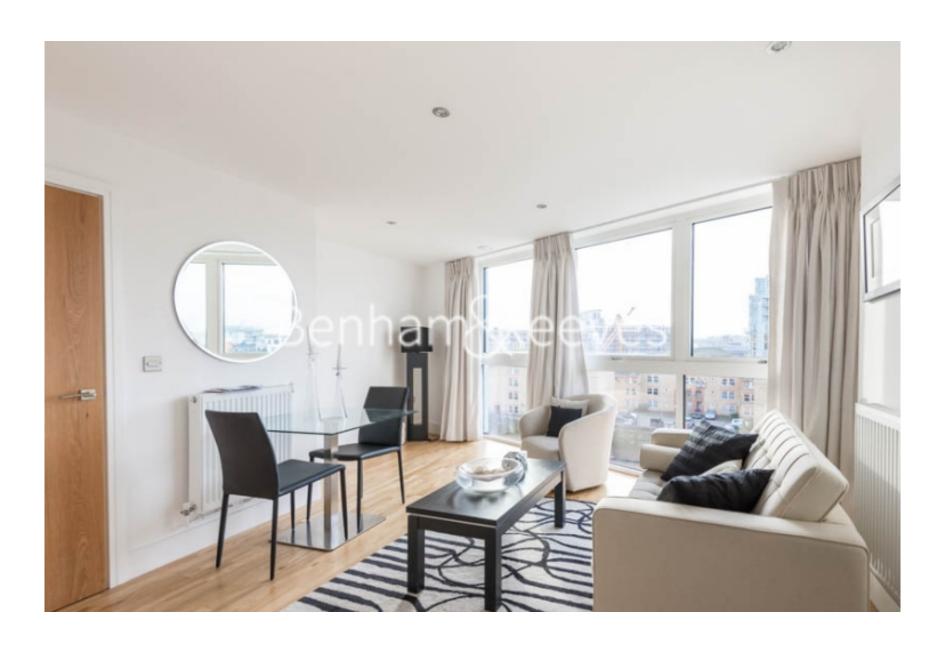

**Empire Reach, Dowells Street, SE10** 

£433 per week, £1,876 per month + fees

□ 1 Bedroom □ 1 Bathroom □ Furnished

A bright and airy modern, furnished apartment close to Greenwich Park, the River Thames and Greenwich Town Centre. Ideally located for Greenwich Town Centre and Cutty Sark DLR.

## **Property features**

1 Bedroom | 1 Bathroom | 24-Hr Concierge & Cctv Security | Exciting Restaurants, Cafes And Bars Nearby | 442.00 SQ FT / 41.1 SQM | EPC-C | Floor To Ceiling Windows For Maximum Natural Light | Waitrose Grocery & Costa Coffee Shop On-Site | Moments To Cutty Sark & Greenwich Dlr Stations