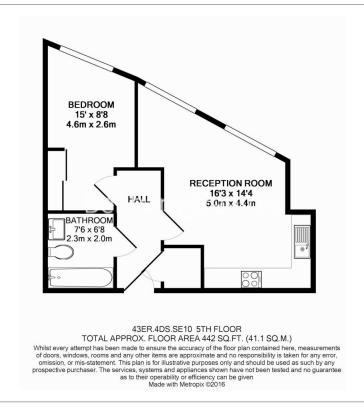

## **Property features**

1 Bedroom | 1 Bathroom | 24-Hr Concierge & Cctv Security | Exciting Restaurants, Cafes And Bars Nearby | 442.00 SQ FT / 41.1 SQM | EPC-C | Floor To Ceiling Windows For Maximum Natural Light | Waitrose Grocery & Costa Coffee Shop On-Site | Moments To Cutty Sark & Greenwich Dlr Stations