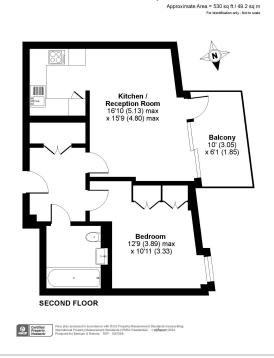

### **Property features**

Contemporary 1 Double Bedroom Apartment | Large Reception Room with Wood Floors and Dining Area | Wood Floors in the Reception / Newly Decorated | Furnished / Underfloor Heating | 1 Luxury Spacious Bathroom | EPC-B | High quality furniture | Open-Plan Kitchen Integrated with Well-Known Appliances | Large Balcony | Ram Quarter is 0.3 miles from Wandsworth Town Station