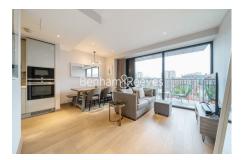

## 🛋 1 Bedroom 🖼 1 Bathroom 🖽 Furnished

Stunning apartment with exquisite views of The City located in the heart of the sought-after Wandsworth a brief distance from both Wandsworth Town station and East Putney Station.

### **Property features**

Contemporary 1 Double Bedroom Apartment | Large Reception Room with Wood Floors and Dining Area | Wood Floors in the Reception / Newly Decorated | Furnished / Underfloor Heating | 1 Luxury Spacious Bathroom | EPC-B | High quality furniture | Open-Plan Kitchen Integrated with Well-Known Appliances | Large Balcony | Ram Quarter is 0.3 miles from Wandsworth Town Station