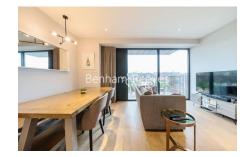

## 🛋 1 Bedroom 🖼 1 Bathroom 🖽 Furnished

Stunning apartment with exquisite views of The City located in the heart of the sought-after Wandsworth a brief distance from both Wandsworth Town station and East Putney Station.

### **Property features**

Contemporary 1 Double Bedroom Apartment | Large Reception Room with Wood Floors and Dining Area | Wood Floors in the Reception / Newly Decorated | Furnished / Underfloor Heating | 1 Luxury Spacious Bathroom | EPC-B | High quality furniture | Open-Plan Kitchen Integrated with Well-Known Appliances | Large Balcony | Ram Quarter is 0.3 miles from Wandsworth Town Station