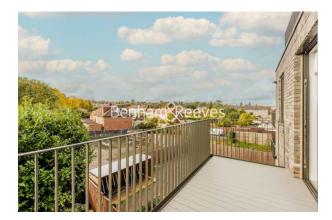

### **Property features**

Large 2 bedroom with built in Wardrobes | 2nd floor | Huge reception room south facing | Luxury finished kitchen with integrated appliances | Quality Italian Stone bathroom | EPC-B | Bike storage | 655 Sq ft | Underfloor heating across the flat | Nearby Wimbledon Park station & Haydon's Road Station