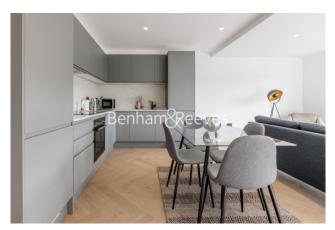

### **Property features**

Large 2 bedroom with built in Wardrobes | 2nd floor | Huge reception room south facing | Luxury finished kitchen with integrated appliances | Quality Italian Stone bathroom | EPC-B | Bike storage | 655 Sq ft | Underfloor heating across the flat | Nearby Wimbledon Park station & Haydon's Road Station