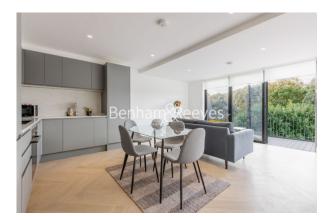

### **Property features**

Large 2 bedroom with built in Wardrobes | 2nd floor | Huge reception room south facing | Luxury finished kitchen with integrated appliances | Quality Italian Stone bathroom | EPC-B | Bike storage | 655 Sq ft | Underfloor heating across the flat | Nearby Wimbledon Park station & Haydon's Road Station