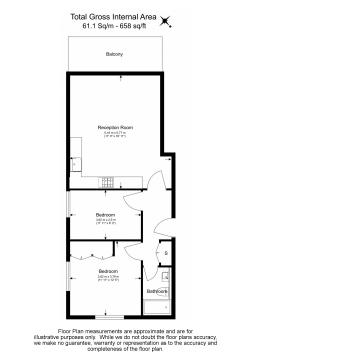

### **Property features**

Large 2 bedroom with built in Wardrobes | 2nd floor | Huge reception room south facing | Luxury finished kitchen with integrated appliances | Quality Italian Stone bathroom | EPC-B | Bike storage | 655 Sq ft | Underfloor heating across the flat | Nearby Wimbledon Park station & Haydon's Road Station