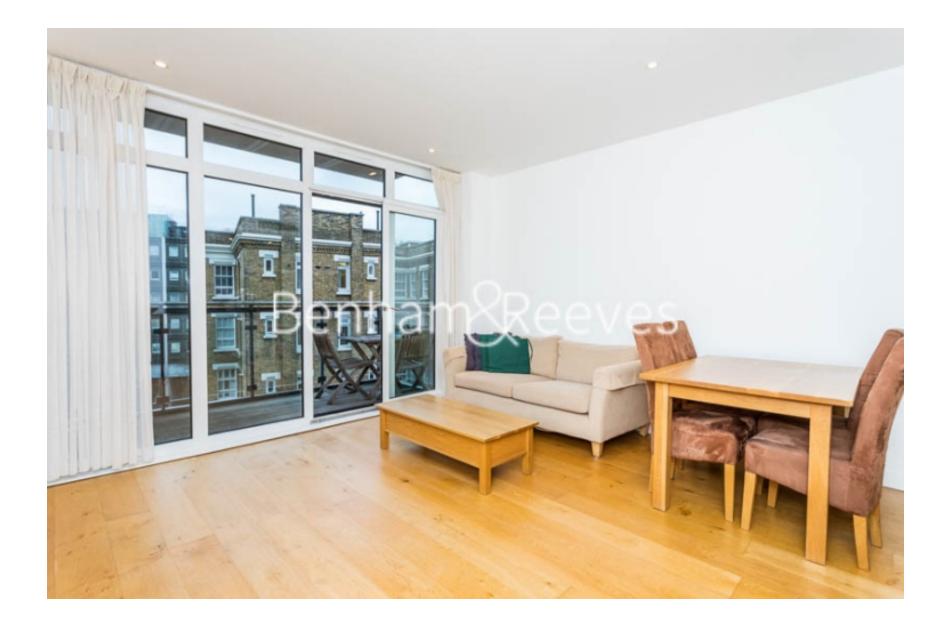

## 🛋 1 Bedroom 🖼 1 Bathroom 🖽 Furnished

A smartly-presented 548 sq ft ONE-BEDROOM apartment with private BALCONY in fashionable GROSVENOR WATERSIDE on the Chelsea Embankment. Residents benefit from fantastic amenities such as 24-Hr Concierge, a luxury Health Club & Spa, on-site Coffee Shop & Sainsbury's Local. Battersea Park is a short walk across the Chelsea Bridge. VICTORIA & SLOANE SQUARE STATIONS.

### **Property features**

Private Balcony | Exclusive Development | 548 Sq Ft | 24 Hr Concierge | On-Site Coffee Shop | EPC-B | On-Site Sainsburys | Luxury Health Club | Close To Battersea Park | 5 Minutes To Sloane Square & 8 Minutes To Victoria Station