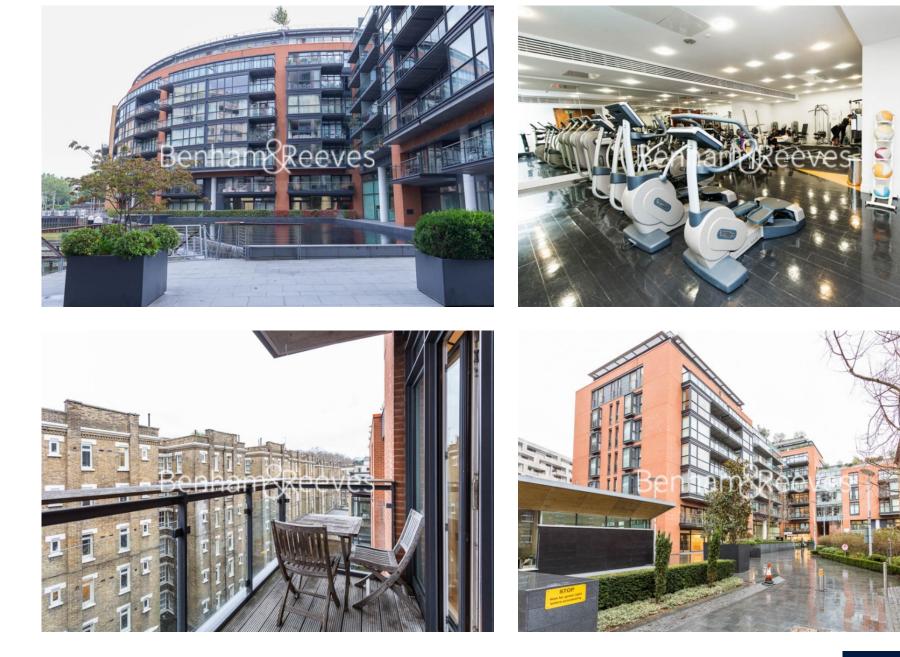

## 🛋 1 Bedroom 🖼 1 Bathroom 🖽 Furnished

A smartly-presented 548 sq ft ONE-BEDROOM apartment with private BALCONY in fashionable GROSVENOR WATERSIDE on the Chelsea Embankment. Residents benefit from fantastic amenities such as 24-Hr Concierge, a luxury Health Club & Spa, on-site Coffee Shop & Sainsbury's Local. Battersea Park is a short walk across the Chelsea Bridge. VICTORIA & SLOANE SQUARE STATIONS.

### **Property features**

Private Balcony | Exclusive Development | 548 Sq Ft | 24 Hr Concierge | On-Site Coffee Shop | EPC-B | On-Site Sainsburys | Luxury Health Club | Close To Battersea Park | 5 Minutes To Sloane Square & 8 Minutes To Victoria Station