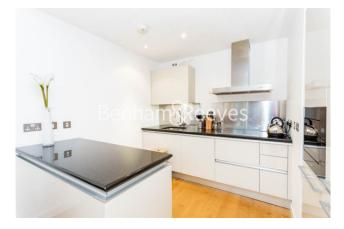

## 🛋 1 Bedroom 🖼 1 Bathroom 🖽 Furnished

A smartly-presented 548 sq ft ONE-BEDROOM apartment with private BALCONY in fashionable GROSVENOR WATERSIDE on the Chelsea Embankment. Residents benefit from fantastic amenities such as 24-Hr Concierge, a luxury Health Club & Spa, on-site Coffee Shop & Sainsbury's Local. Battersea Park is a short walk across the Chelsea Bridge. VICTORIA & SLOANE SQUARE STATIONS.