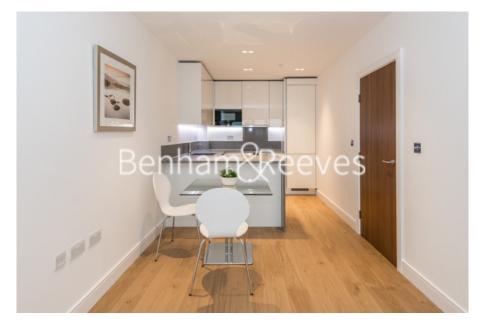

## 🛋 1 Bedroom 🖼 1 Bathroom 🕮 Furnished

A superb 6th floor apartment situated a popular development in the heart of Ealing Broadway, w5. . Perfectly located nearby Ealing Broadway underground (Central line) and Overground station, which offers access to the West End within half an hour.

### **Property features**

1 Bedroom | 1 Bathroom | Reception | Furnished | Fitted Kitchen | EPC-B | Balcony | Gym & Swimming Pool | 24 Hour Concierge | Nearby Ealing Broadway Station

For more information about this property, please call our Ealing branch on