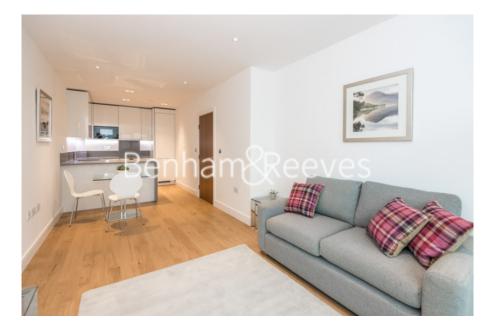

## 🛋 1 Bedroom 🖼 1 Bathroom 🕮 Furnished

A superb 6th floor apartment situated a popular development in the heart of Ealing Broadway, w5. . Perfectly located nearby Ealing Broadway underground (Central line) and Overground station, which offers access to the West End within half an hour.

### **Property features**

1 Bedroom | 1 Bathroom | Reception | Furnished | Fitted Kitchen | EPC-B | Balcony | Gym & Swimming Pool | 24 Hour Concierge | Nearby Ealing Broadway Station

For more information about this property, please call our Ealing branch on