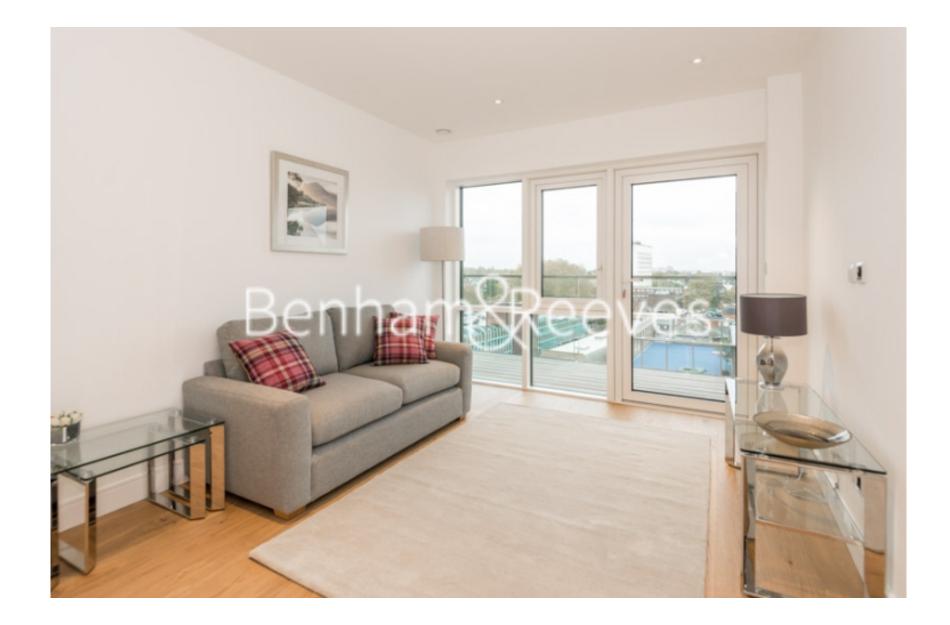

## **Longfield Avenue, Ealing W5**

£450 per week, £1,950 per month + fees

## 🛋 1 Bedroom 🖼 1 Bathroom 🕮 Furnished

A superb 6th floor apartment situated a popular development in the heart of Ealing Broadway, w5. . Perfectly located nearby Ealing Broadway underground (Central line) and Overground station, which offers access to the West End within half an hour.

### **Property features**

1 Bedroom | 1 Bathroom | Reception | Furnished | Fitted Kitchen | EPC-B | Balcony | Gym & Swimming Pool | 24 Hour Concierge | Nearby Ealing Broadway Station

For more information about this property, please call our Ealing branch on