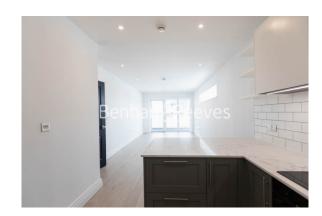

## **Property features**

Two bedroom | Two bathroom | Large Private Balcony | Wood Floors | Large Open Plan Reception | EPC-B | Furnished | Fully fitted modern kitchen | Ealing Broadway Tube station | Nearby National Rail and Overground station