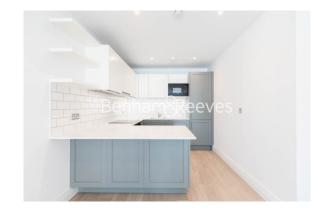

## **Property features**

Two bedroom | Two bathroom | Large Private Balcony | Wood Floors | Large Open Plan Reception | EPC-B | Furnished | Fully fitted modern kitchen | Ealing Broadway Tube station | Nearby National Rail and Overground station