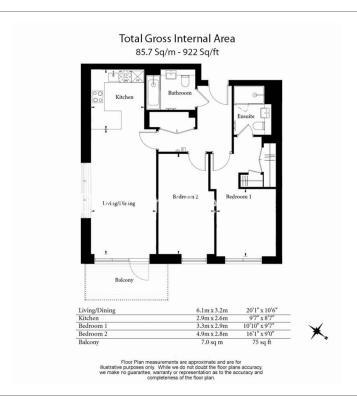

Filmworks Walk, Ealing, W5

£762 per week, £3,302 per month + fees

## **Property features**

Two bedroom | Two bathroom | Large Private Balcony | Wood Floors | Large Open Plan Reception | EPC-B | Furnished | Fully fitted modern kitchen | Ealing Broadway Tube station | Nearby National Rail and Overground station

## Filmworks Walk, Ealing, W5

£762 per week, £3,302 per month + fees