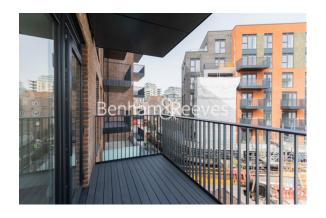

## **Property features**

Two bedroom | Two bathroom | Large Private Balcony | Wood Floors | Large Open Plan Reception | EPC-B | Furnished | Fully fitted modern kitchen | Ealing Broadway Tube station | Nearby National Rail and Overground station