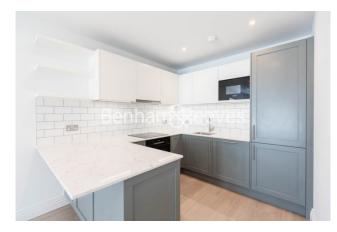

## **Property features**

Two bedroom | Two bathroom | Large Private Balcony | Wood Floors | Large Open Plan Reception | EPC-B | Furnished | Fully fitted modern kitchen | Ealing Broadway Tube station | Nearby National Rail and Overground station