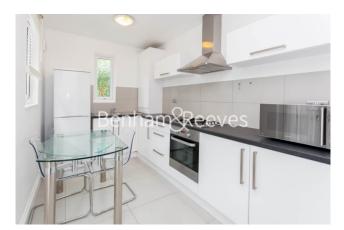

### **Property features**

1 Bedroom | 1 Bathroom | Reception | Period conversion | Fitted Kitchen | EPC-D | Private Garden | Recently refurbished | Close to Amenities | Nearby Ealing Broadway Tube Station