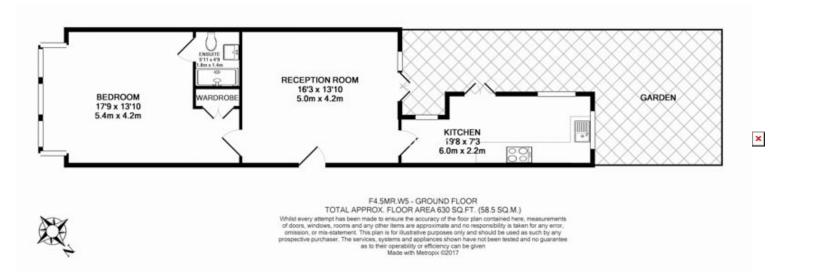

### 🛋 1 Bedroom 🖼 1 Bathroom 🕮 Furnished

Ground floor garden flat situated in a detached converted period house in the heart of Ealing Broadway. The property is a short walk from Ealing Broadway (Central and District lines) underground and Overground station, which has direct services to Central London in less than 25 minutes.

### **Property features**

1 Bedroom | 1 Bathroom | Reception | Period conversion | Fitted Kitchen | EPC-D | Private Garden | Recently refurbished | Close to Amenities | Nearby Ealing Broadway Tube Station