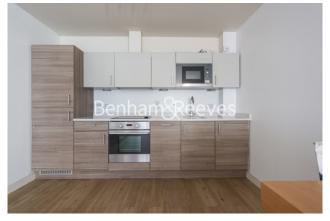

Heritage Avenue, Beaufort Park, NW9

£375 per week, £1,625 per month + fees

■ 1 Bedroom ■ 1 Bathroom □ Furnished

\*\*ON SITE AGENT\*\*

Spacious 4th floor apartment offering a large living space situated in a desirable development in North West London. Perfectly located 0.4 miles from Colindale underground station (Northern Line) EPC - B

## **Property features**

Selection of amenities on site | Well tended communal gardens | Private balcony | Tastefully furnished | Situated within Beaufort Park development in Colindale NW9 | EPC-C | 24 Hours Estate Management | Water rates included | Free resident's gym, swimming pool, spa and jacuzzi | 0.4 miles to Colindale underground station