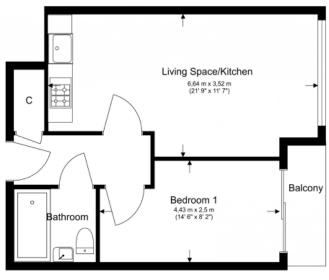

## Total Gross Internal Area

41.8 Sg/m - 450 Sg/ft

Floor Plan measurements are approximate and are for illustrative purposes only. While we do not doubt the floor plans accuracy, we make no guarantee, warranty or representation as to the accuracy and completeness of the floor plan.