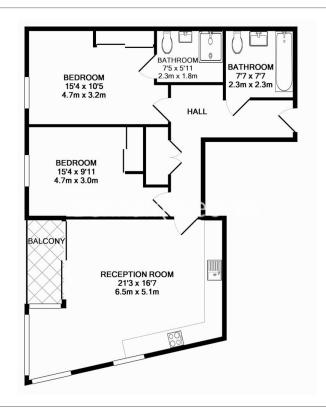

**Uxbridge Road, Ealing, W5** 

£554 per week, £2,401 per month + fees

■ 2 Bedrooms ■ 2 Bathrooms ■ Furnished

A superb 12th floor apartment, with underground parking, set on the 12th floor in one of Ealing's latest developments, Arc Tower. The property benefits from an underground parking space and concierge.

## **Property features**

2 Bedrooms | 2 Bathrooms | Reception | Furnished | Fitted kitchen | EPC-B | Balcony | Underground parking | Concierge | Nearby Ealing Broadway Station

For more information about this property, please call our Ealing branch on