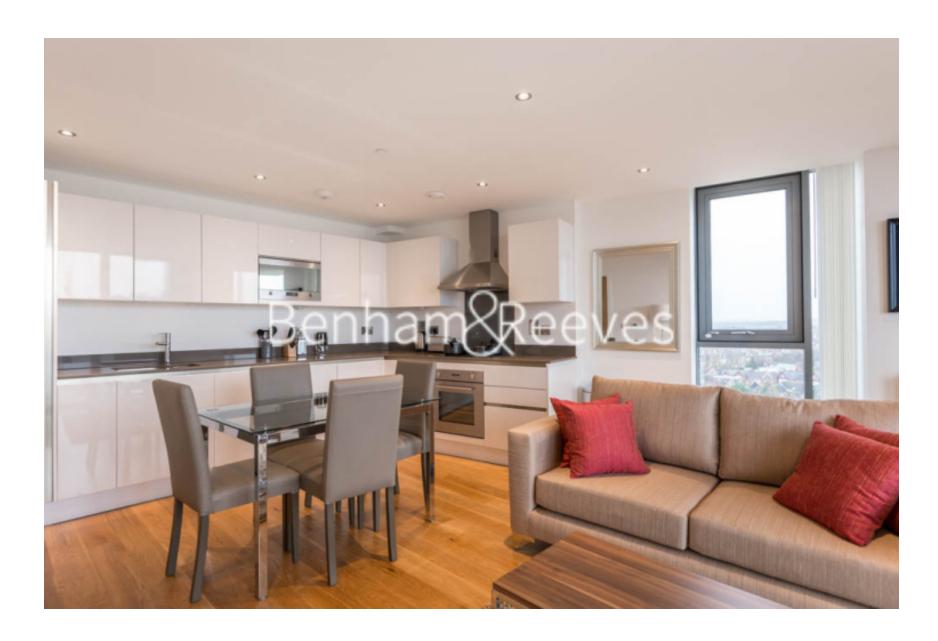

Arc Tower, Ealing, W5 £647 per week, £2,804 per month + fees

A superb bright 11th floor apartment, with underground parking space, situated in one of Ealing's modern developments. Well-located for Ealing Broadway (Elizabeth, Central and District Lines) underground

## **Property features**

2 Bedrooms | 2 Bathrooms | Reception | Furnished | Fitted Kitchen | EPC-B | 807 sq ft | Underground Parking | Concierge | Nearby Ealing Broadway Station

For more information about this property, please call our Ealing branch on

## **Arc Tower, Ealing, W5**

£647 per week, £2,804 per month + fees