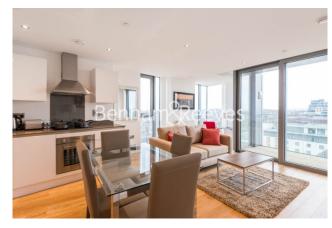

Arc Tower, Ealing, W5 £647 per week, £2,804 per month + fees

A superb bright 11th floor apartment, with underground parking space, situated in one of Ealing's modern developments. Well-located for Ealing Broadway (Elizabeth, Central and District Lines) underground

## **Property features**

2 Bedrooms | 2 Bathrooms | Reception | Furnished | Fitted Kitchen | EPC-B | 807 sq ft | Underground Parking | Concierge | Nearby Ealing Broadway Station

For more information about this property, please call our Ealing branch on

## **Arc Tower, Ealing, W5**

£647 per week, £2,804 per month + fees