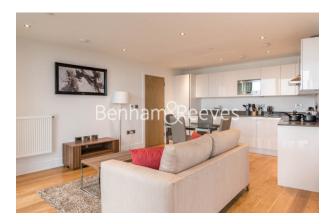

## **Property features**

2 Bedrooms | 2 Bathrooms | Reception | Furnished | Fitted Kitchen | EPC-B | 807 sq ft | Underground Parking | Concierge | Nearby Ealing Broadway Station

For more information about this property, please call our Ealing branch on