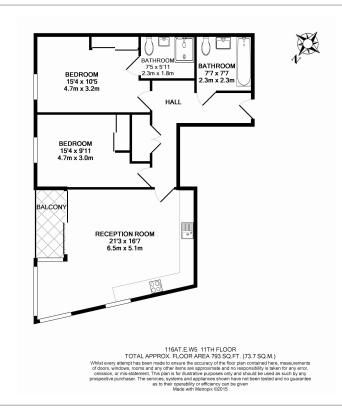

## **Property features**

2 Bedrooms | 2 Bathrooms | Reception | Furnished | Fitted Kitchen | EPC-B | 807 sq ft | Underground Parking | Concierge | Nearby Ealing Broadway Station

For more information about this property, please call our Ealing branch on