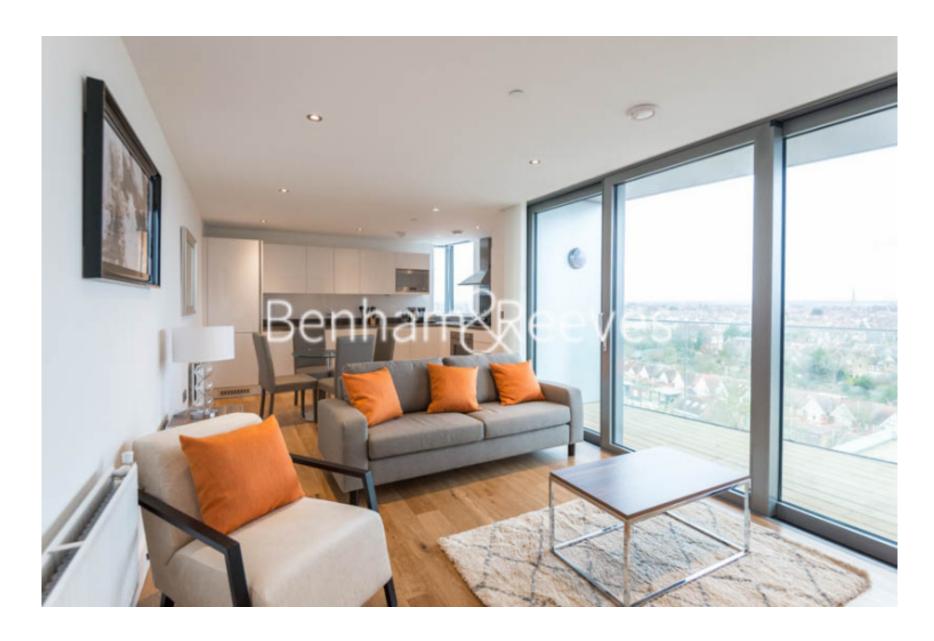

**Uxbridge Road, Ealing, W5** 

£416 per week, £1,803 per month + fees

□ 1 Bedroom □ 1 Bathroom □ Furnished

A bright 10th floor apartment situated in a popular Tower development in Ealing. Ideally located within walking distance from Ealing Broadway Underground Station (Central & District Lines).

## **Property features**

1 Bedroom | 1 Bathroom | Reception | Furnished | Fitted kitchen | EPC-B | Concierge | Balcony | Nearby Ealing Broadway Station

For more information about this property, please call our Ealing branch on