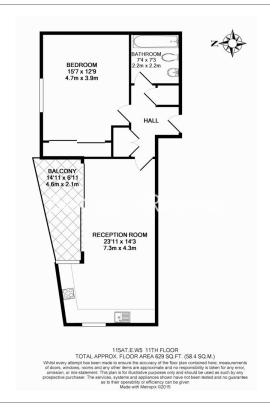

**Uxbridge Road, Ealing, W5** 

£416 per week, £1,803 per month + fees

□ 1 Bedroom □ 1 Bathroom □ Furnished

A bright 10th floor apartment situated in a popular Tower development in Ealing. Ideally located within walking distance from Ealing Broadway Underground Station (Central & District Lines).

## **Property features**

1 Bedroom | 1 Bathroom | Reception | Furnished | Fitted kitchen | EPC-B | Concierge | Balcony | Nearby Ealing Broadway Station

For more information about this property, please call our Ealing branch on

## **Uxbridge Road, Ealing, W5**

£416 per week, £1,803 per month + fees