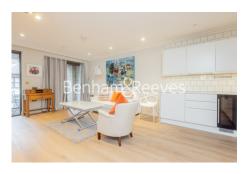

## **Property features**

1 Double Bedroom with Built-in Wardrobes (1st Floor) | Very Bright & Spacious Reception Room | Underfloor heating throughout the flat | 24 Hour Concierge with high standard service and security | Quiet and residential neighbourhood with street facing view | EPC-B | Luxury Bathroom Features with Dark Brown Pearl Finish | Designable Fully Fitted Open Plan Kitchen with Well-Known | Parking is excluded | Step-away from Piccadilly line, District line, Circle line