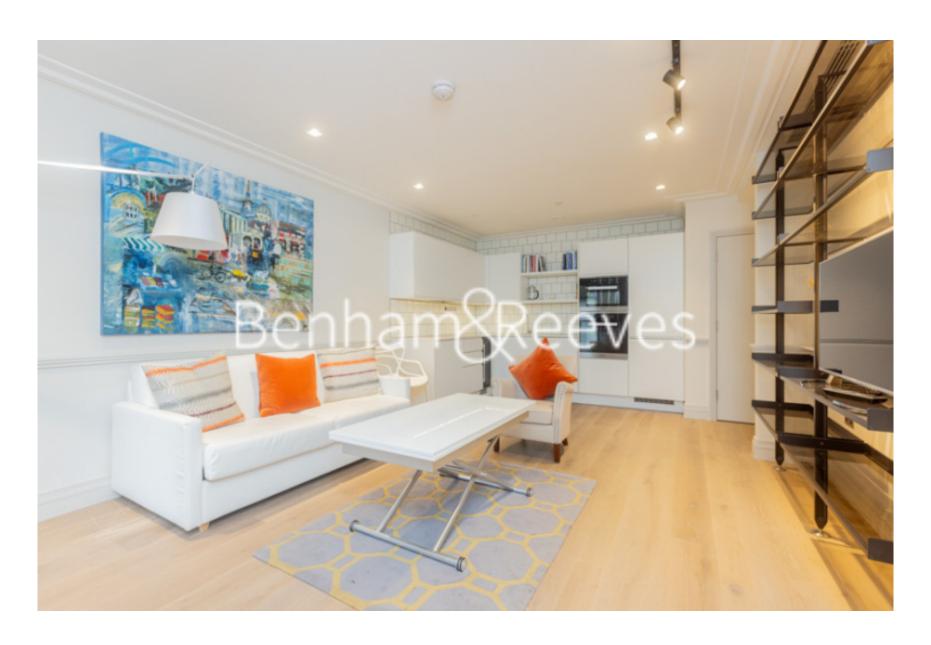

**Crisp Road, Hammersmith, W6** 

£612 per week, £2,652 per month + fees

■ 1 Bedroom ■ 1 Bathroom □ Furnished

Spacious, furnished first floor apartment situated in a coveted development located next to the Grade II listed Hammersmith Bridge in Hammersmith, W6. The development offers a host of excellent amenities and Riverside walkway connecting to the Thames Path, leading to Chiswick and Barnes, or Fulham and Chelsea.

## **Property features**

1 Double Bedroom with Built-in Wardrobes (1st Floor) | Very Bright & Spacious Reception Room | Underfloor heating throughout the flat | 24 Hour Concierge with high standard service and security | Quiet and residential neighbourhood with street facing view | EPC-B | Luxury Bathroom Features with Dark Brown Pearl Finish | Designable Fully Fitted Open Plan Kitchen with Well-Known | Parking is excluded | Step-away from Piccadilly line, District line, Circle line