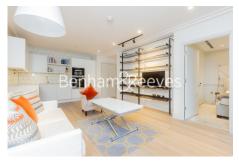

**Crisp Road, Hammersmith, W6** 

£612 per week, £2,652 per month + fees

■ 1 Bedroom ■ 1 Bathroom □ Furnished

Spacious, furnished first floor apartment situated in a coveted development located next to the Grade II listed Hammersmith Bridge in Hammersmith, W6. The development offers a host of excellent amenities and Riverside walkway connecting to the Thames Path, leading to Chiswick and Barnes, or Fulham and Chelsea.

## **Property features**

1 Double Bedroom with Built-in Wardrobes (1st Floor) | Very Bright & Spacious Reception Room | Underfloor heating throughout the flat | 24 Hour Concierge with high standard service and security | Quiet and residential neighbourhood with street facing view | EPC-B | Luxury Bathroom Features with Dark Brown Pearl Finish | Designable Fully Fitted Open Plan Kitchen with Well-Known | Parking is excluded | Step-away from Piccadilly line, District line, Circle line