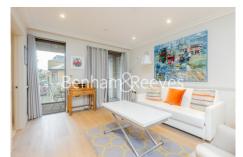

**Crisp Road, Hammersmith, W6** 

£612 per week, £2,652 per month + fees

■ 1 Bedroom ■ 1 Bathroom □ Furnished

Spacious, furnished first floor apartment situated in a coveted development located next to the Grade II listed Hammersmith Bridge in Hammersmith, W6. The development offers a host of excellent amenities and Riverside walkway connecting to the Thames Path, leading to Chiswick and Barnes, or Fulham and Chelsea.

## **Property features**

1 Double Bedroom with Built-in Wardrobes (1st Floor) | Very Bright & Spacious Reception Room | Underfloor heating throughout the flat | 24 Hour Concierge with high standard service and security | Quiet and residential neighbourhood with street facing view | EPC-B | Luxury Bathroom Features with Dark Brown Pearl Finish | Designable Fully Fitted Open Plan Kitchen with Well-Known | Parking is excluded | Step-away from Piccadilly line, District line, Circle line