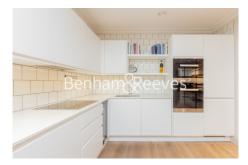

## **Property features**

1 Double Bedroom with Built-in Wardrobes (1st Floor) | Very Bright & Spacious Reception Room | Underfloor heating throughout the flat | 24 Hour Concierge with high standard service and security | Quiet and residential neighbourhood with street facing view | EPC-B | Luxury Bathroom Features with Dark Brown Pearl Finish | Designable Fully Fitted Open Plan Kitchen with Well-Known | Parking is excluded | Step-away from Piccadilly line, District line, Circle line