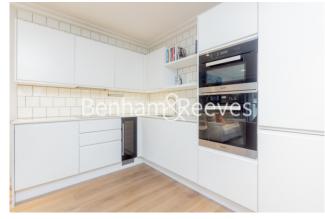

## **Property features**

1 Double Bedroom with Built-in Wardrobes (1st Floor) | Very Bright & Spacious Reception Room | Underfloor heating throughout the flat | 24 Hour Concierge with high standard service and security | Quiet and residential neighbourhood with street facing view | EPC-B | Luxury Bathroom Features with Dark Brown Pearl Finish | Designable Fully Fitted Open Plan Kitchen with Well-Known | Parking is excluded | Step-away from Piccadilly line, District line, Circle line