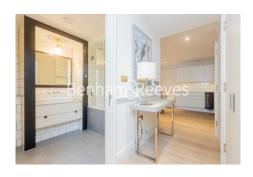

## **Property features**

1 Double Bedroom with Built-in Wardrobes (1st Floor) | Very Bright & Spacious Reception Room | Underfloor heating throughout the flat | 24 Hour Concierge with high standard service and security | Quiet and residential neighbourhood with street facing view | EPC-B | Luxury Bathroom Features with Dark Brown Pearl Finish | Designable Fully Fitted Open Plan Kitchen with Well-Known | Parking is excluded | Step-away from Piccadilly line, District line, Circle line