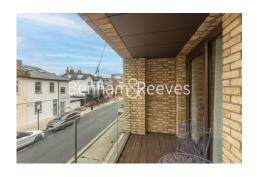

**Crisp Road, Hammersmith, W6** 

£612 per week, £2,652 per month + fees

■ 1 Bedroom ■ 1 Bathroom □ Furnished

Spacious, furnished first floor apartment situated in a coveted development located next to the Grade II listed Hammersmith Bridge in Hammersmith, W6. The development offers a host of excellent amenities and Riverside walkway connecting to the Thames Path, leading to Chiswick and Barnes, or Fulham and Chelsea.

## **Property features**

1 Double Bedroom with Built-in Wardrobes (1st Floor) | Very Bright & Spacious Reception Room | Underfloor heating throughout the flat | 24 Hour Concierge with high standard service and security | Quiet and residential neighbourhood with street facing view | EPC-B | Luxury Bathroom Features with Dark Brown Pearl Finish | Designable Fully Fitted Open Plan Kitchen with Well-Known | Parking is excluded | Step-away from Piccadilly line, District line, Circle line