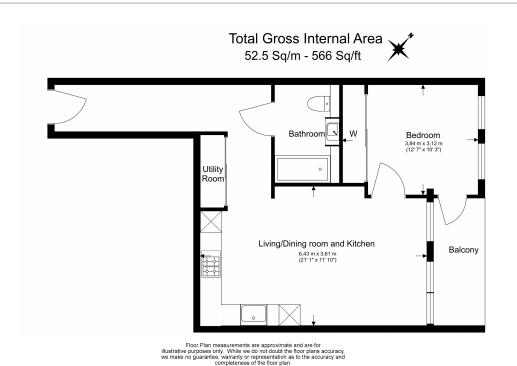

## **Property features**

1 Double Bedroom with Built-in Wardrobes (1st Floor) | Very Bright & Spacious Reception Room | Underfloor heating throughout the flat | 24 Hour Concierge with high standard service and security | Quiet and residential neighbourhood with street facing view | EPC-B | Luxury Bathroom Features with Dark Brown Pearl Finish | Designable Fully Fitted Open Plan Kitchen with Well-Known | Parking is excluded | Step-away from Piccadilly line, District line, Circle line