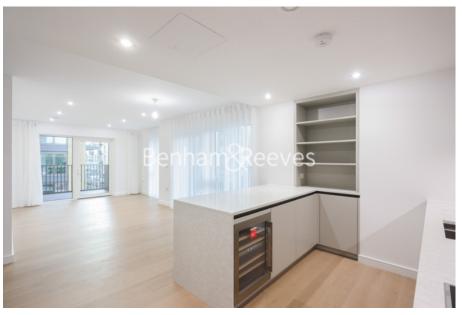

## **Property features**

Two Double Bedroom with Built-in Wardrobes (Third Floor) | A brand new flat with furniture | Free access of swimming pool, mini cinema & win room | Luxury Bathroom Features with Dark Brown Pearl Finish | Designable Fully Fitted Open Plan Kitchen with Appliances | EPC-B | Multichannel Underfloor Heating / Air Ventilation System | 24 Hour Concierge with high standard service and security | Step-away from Piccadilly line, District line & Circle line | Nearby **Hammersmith Underground Station** 