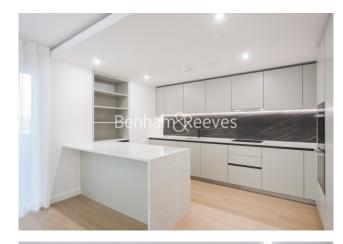

## **Property features**

Two Double Bedroom with Built-in Wardrobes (Third Floor) | A brand new flat with furniture | Free access of swimming pool, mini cinema & win room | Luxury Bathroom Features with Dark Brown Pearl Finish | Designable Fully Fitted Open Plan Kitchen with Appliances | EPC-B | Multichannel Underfloor Heating / Air Ventilation System | 24 Hour Concierge with high standard service and security | Step-away from Piccadilly line, District line & Circle line | Nearby **Hammersmith Underground Station** 