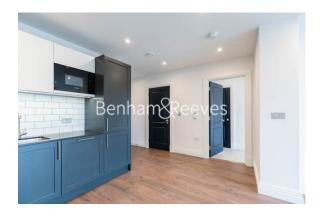

Filmworks Walk, Ealing, W5

£485 per week, £2,102 per month + fees

■ 1 Bedroom ■ 1 Bathroom ■ Unfurnished

Stylish third floor apartment located in an exciting modern development in Ealing Broadway, close to fast transport connections. Ideally located within walking distance of Ealing Broadway Station (Elizabeth, Central & District Lines).

## **Property features**

Unfurnished | Concierge | Balcony | Wood floors | large Open Plan Reception Room | EPC-B | Private Balcony | Fully Fitted Modern Kitchen | Elizabeth, Central and District lines | There is also a National Rail and Overground station nearby.