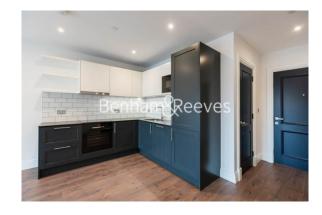

Filmworks Walk, Ealing, W5

£485 per week, £2,102 per month + fees

■ 1 Bedroom ■ 1 Bathroom ■ Unfurnished

Stylish third floor apartment located in an exciting modern development in Ealing Broadway, close to fast transport connections. Ideally located within walking distance of Ealing Broadway Station (Elizabeth, Central & District Lines).

## **Property features**

Unfurnished | Concierge | Balcony | Wood floors | large Open Plan Reception Room | EPC-B | Private Balcony | Fully Fitted Modern Kitchen | Elizabeth, Central and District lines | There is also a National Rail and Overground station nearby.