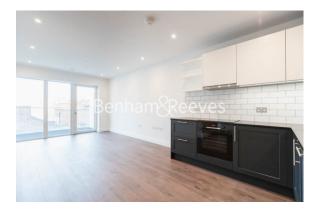

Filmworks Walk, Ealing, W5

£485 per week, £2,102 per month + fees

■ 1 Bedroom ■ 1 Bathroom ■ Unfurnished

Stylish third floor apartment located in an exciting modern development in Ealing Broadway, close to fast transport connections. Ideally located within walking distance of Ealing Broadway Station (Elizabeth, Central & District Lines).

## **Property features**

Unfurnished | Concierge | Balcony | Wood floors | large Open Plan Reception Room | EPC-B | Private Balcony | Fully Fitted Modern Kitchen | Elizabeth, Central and District lines | There is also a National Rail and Overground station nearby.