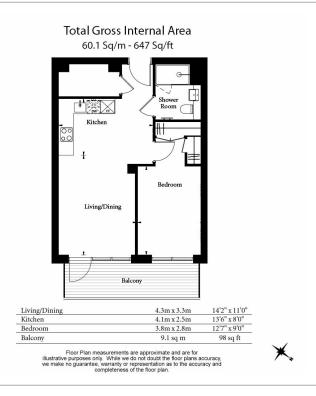

Filmworks Walk, Ealing, W5

£485 per week, £2,102 per month + fees

■ 1 Bedroom ■ 1 Bathroom ■ Unfurnished

Stylish third floor apartment located in an exciting modern development in Ealing Broadway, close to fast transport connections. Ideally located within walking distance of Ealing Broadway Station (Elizabeth, Central & District Lines).

## **Property features**

Unfurnished | Concierge | Balcony | Wood floors | large Open Plan Reception Room | EPC-B | Private Balcony | Fully Fitted Modern Kitchen | Elizabeth, Central and District lines | There is also a National Rail and Overground station nearby.