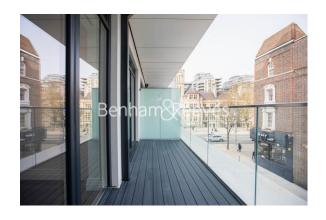

Filmworks Walk, Ealing, W5

£485 per week, £2,102 per month + fees

■ 1 Bedroom ■ 1 Bathroom ■ Unfurnished

Stylish third floor apartment located in an exciting modern development in Ealing Broadway, close to fast transport connections. Ideally located within walking distance of Ealing Broadway Station (Elizabeth, Central & District Lines).

## **Property features**

Unfurnished | Concierge | Balcony | Wood floors | large Open Plan Reception Room | EPC-B | Private Balcony | Fully Fitted Modern Kitchen | Elizabeth, Central and District lines | There is also a National Rail and Overground station nearby.