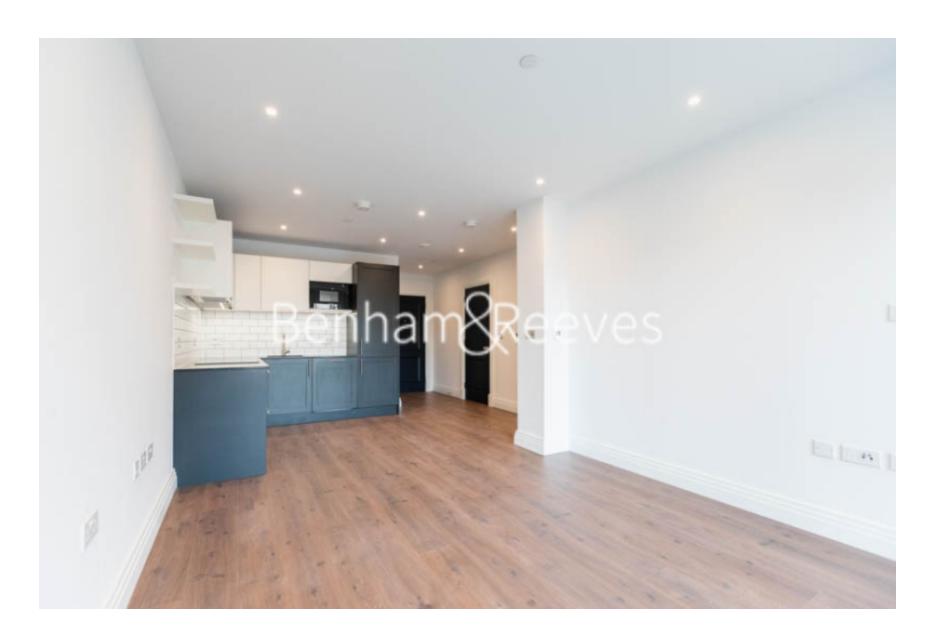

Filmworks Walk, Ealing, W5

£485 per week, £2,102 per month + fees

■ 1 Bedroom ■ 1 Bathroom ■ Unfurnished

Stylish third floor apartment located in an exciting modern development in Ealing Broadway, close to fast transport connections. Ideally located within walking distance of Ealing Broadway Station (Elizabeth, Central & District Lines).

## **Property features**

Unfurnished | Concierge | Balcony | Wood floors | large Open Plan Reception Room | EPC-B | Private Balcony | Fully Fitted Modern Kitchen | Elizabeth, Central and District lines | There is also a National Rail and Overground station nearby.