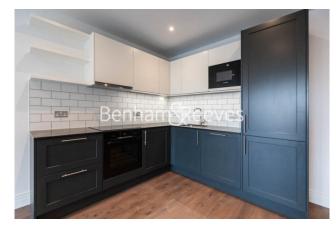

## **Property features**

Unfurnished | Concierge | Balcony | Wood floors | large Open Plan Reception Room | EPC-B | Private Balcony | Fully Fitted Modern Kitchen | Elizabeth, Central and District lines | There is also a National Rail and Overground station nearby.