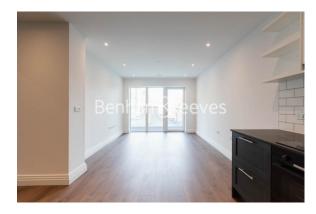

Filmworks Walk, Ealing, W5

£485 per week, £2,102 per month + fees

■ 1 Bedroom ■ 1 Bathroom ■ Unfurnished

Stylish third floor apartment located in an exciting modern development in Ealing Broadway, close to fast transport connections. Ideally located within walking distance of Ealing Broadway Station (Elizabeth, Central & District Lines).

## **Property features**

Unfurnished | Concierge | Balcony | Wood floors | large Open Plan Reception Room | EPC-B | Private Balcony | Fully Fitted Modern Kitchen | Elizabeth, Central and District lines | There is also a National Rail and Overground station nearby.