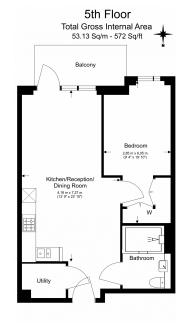

# Filmworks Walk, Ealing, W5

£531 per week, £2,301 per month + fees

Floor Plan measurements are approximate and are for illustrative purposes only. While we do not doubt the floor plans accuracy, we make no guarantee, warranty or representation as to the accuracy and completeness of the floor plan.