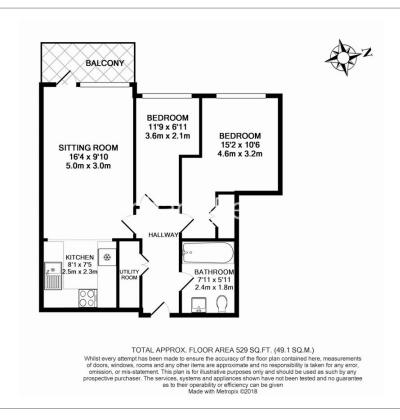

## **Property features**

2 Bedrooms | Bathroom | Reception | Furnished | Fitted Kitchen | EPC-B | Balcony | 24hr Concierge | Swimming Pool & Gym | Nearby Ealing Broadway Station

For more information about this property, please call our Ealing branch on