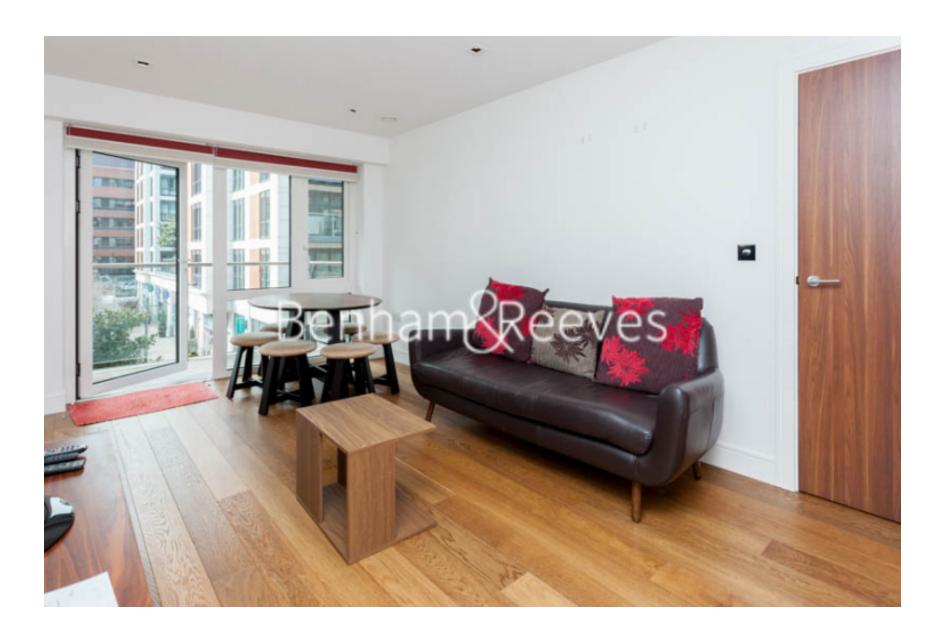

**Dickens Yard, Ealing, W5** £577 per week, £2,500 per month + fees

A second floor apartment situated within a popular Ealing development ideally located close to open spaces, shops, and Ealing Broadway (Elizabeth, Central & District lines) underground and Overground stations

## **Property features**

2 Bedrooms | Bathroom | Reception | Furnished | Fitted Kitchen | EPC-B | Balcony | 24hr Concierge | Swimming Pool & Gym | Nearby Ealing Broadway Station

For more information about this property, please call our Ealing branch on

## Dickens Yard, Ealing, W5

£577 per week, £2,500 per month + fees