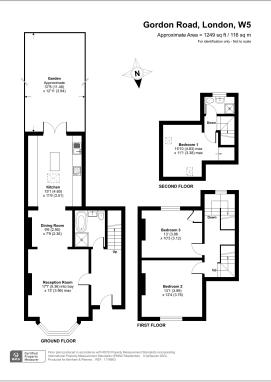

# ■ 3 Bedrooms □ 2 Bathrooms □ Unfurnished

A newly refurbished garden flat situated in a converted period house just off Haven Green. The property is a short walk from Ealing Broadway (Elizabeth, Central and District lines) underground and Overground station, which has direct services to Central London in less than 20 minutes.

### **Property features**

Newly refurnished | Three Bedrooms | Two Bathrooms | Reception | Private garden | EPC-D | Off street parking | Wooden floors | Nearby Ealing Broadway underground and Overground station