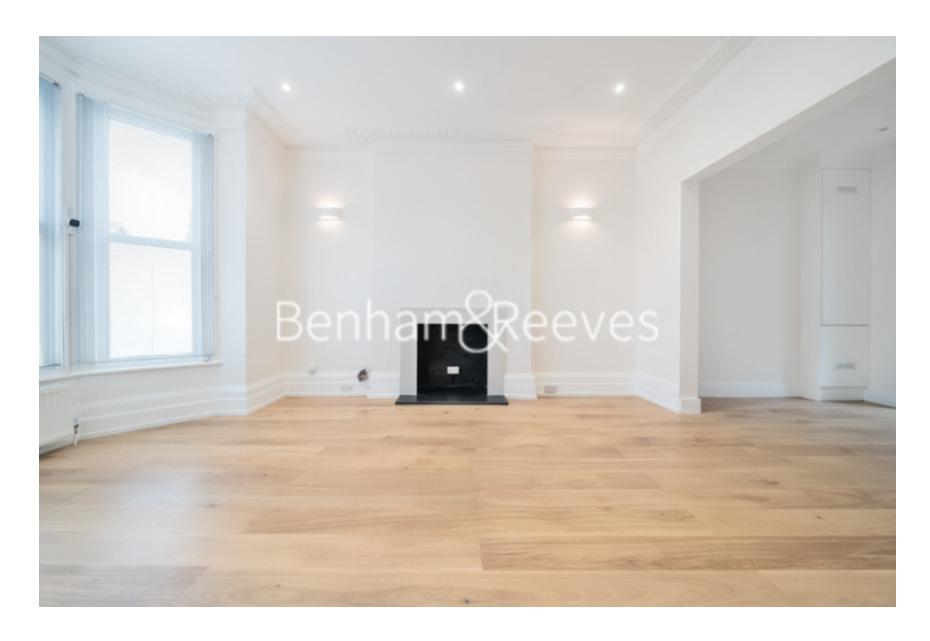

# ■ 3 Bedrooms □ 2 Bathrooms □ Unfurnished

A newly refurbished garden flat situated in a converted period house just off Haven Green. The property is a short walk from Ealing Broadway (Elizabeth, Central and District lines) underground and Overground station, which has direct services to Central London in less than 20 minutes.

### **Property features**

Newly refurnished | Three Bedrooms | Two Bathrooms | Reception | Private garden | EPC-D | Off street parking | Wooden floors | Nearby Ealing Broadway underground and Overground station