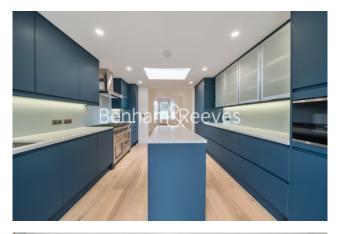

# ■ 3 Bedrooms □ 2 Bathrooms □ Unfurnished

A newly refurbished garden flat situated in a converted period house just off Haven Green. The property is a short walk from Ealing Broadway (Elizabeth, Central and District lines) underground and Overground station, which has direct services to Central London in less than 20 minutes.

### **Property features**

Newly refurnished | Three Bedrooms | Two Bathrooms | Reception | Private garden | EPC-D | Off street parking | Wooden floors | Nearby Ealing Broadway underground and Overground station