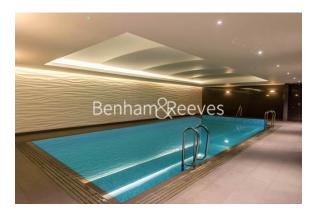

### 🛋 2 Bedrooms 🖼 2 Bathrooms 👄 Furnished

This modern 6th floor apartment, with panoramic views and underground parking, is situated in a sought -after development in Ealing Broadway. The development features an array of on-site amenities, including a 24-hour concierge, underground parking, residents' gym, and a swimming pool.

### **Property features**

Underground parking | 24hr concierge | Swimming pool | Gym | Balcony | EPC-C | 6th Floor | Wood floors | Nearby Ealing Broadway Station

For more information about this property, please call our Ealing branch on