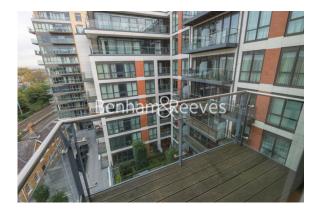

## Longfield Avenue, Ealing, W5

£831 per week, £3,601 per month + fees

### 🛋 2 Bedrooms 🖼 2 Bathrooms 👄 Furnished

This modern 6th floor apartment, with panoramic views and underground parking, is situated in a sought -after development in Ealing Broadway. The development features an array of on-site amenities, including a 24-hour concierge, underground parking, residents' gym, and a swimming pool.

### **Property features**

Underground parking | 24hr concierge | Swimming pool | Gym | Balcony | EPC-C | 6th Floor | Wood floors | Nearby Ealing Broadway Station

For more information about this property, please call our Ealing branch on