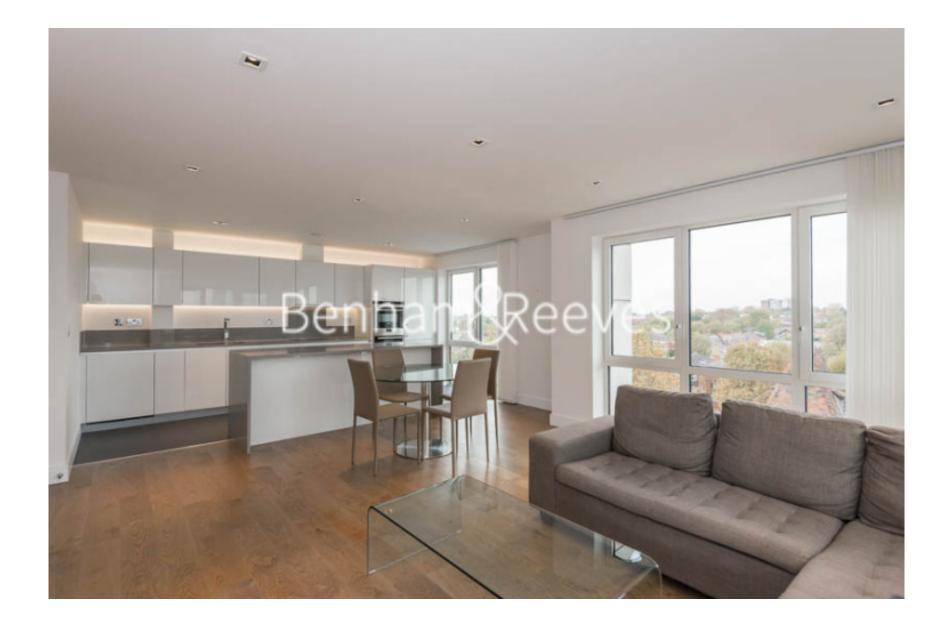

## Longfield Avenue, Ealing, W5

£831 per week, £3,601 per month + fees

### 🛋 2 Bedrooms 🖼 2 Bathrooms 👄 Furnished

This modern 6th floor apartment, with panoramic views and underground parking, is situated in a sought -after development in Ealing Broadway. The development features an array of on-site amenities, including a 24-hour concierge, underground parking, residents' gym, and a swimming pool.

### **Property features**

Underground parking | 24hr concierge | Swimming pool | Gym | Balcony | EPC-C | 6th Floor | Wood floors | Nearby Ealing Broadway Station

For more information about this property, please call our Ealing branch on