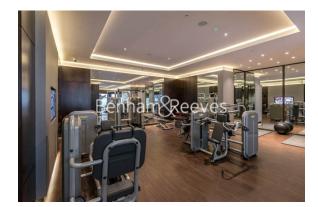

### 🛋 2 Bedrooms 🖼 2 Bathrooms 👄 Furnished

This modern 6th floor apartment, with panoramic views and underground parking, is situated in a sought -after development in Ealing Broadway. The development features an array of on-site amenities, including a 24-hour concierge, underground parking, residents' gym, and a swimming pool.

### **Property features**

Underground parking | 24hr concierge | Swimming pool | Gym | Balcony | EPC-C | 6th Floor | Wood floors | Nearby Ealing Broadway Station

For more information about this property, please call our Ealing branch on