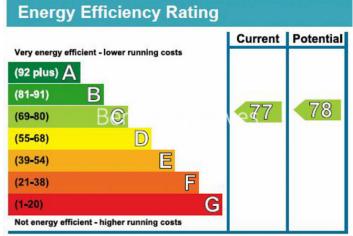

## Longfield Avenue, Ealing, W5

£831 per week, £3,601 per month + fees

NTCHEN DRESSIN **Energy Efficiency Rating** Very energy efficient - lower running costs (92 plus) A m B (81-91) -77 RO (69 - 80)(55-68)(39-54)LIVING/DINING BEDROOM 1 BEDROOM 2 (21 - 38)G (1-20)Not energy efficient - higher running costs