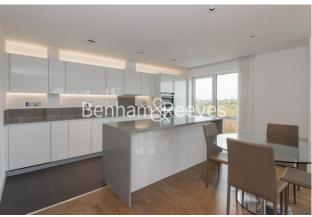

## Longfield Avenue, Ealing, W5

£831 per week, £3,601 per month + fees

### 🛋 2 Bedrooms 🖼 2 Bathrooms 👄 Furnished

This modern 6th floor apartment, with panoramic views and underground parking, is situated in a sought -after development in Ealing Broadway. The development features an array of on-site amenities, including a 24-hour concierge, underground parking, residents' gym, and a swimming pool.

### **Property features**

Underground parking | 24hr concierge | Swimming pool | Gym | Balcony | EPC-C | 6th Floor | Wood floors | Nearby Ealing Broadway Station

For more information about this property, please call our Ealing branch on