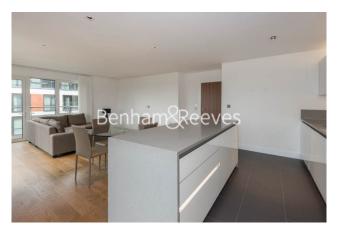

## Longfield Avenue, Ealing, W5

£831 per week, £3,601 per month + fees

### 🛋 2 Bedrooms 🖼 2 Bathrooms 👄 Furnished

This modern 6th floor apartment, with panoramic views and underground parking, is situated in a sought -after development in Ealing Broadway. The development features an array of on-site amenities, including a 24-hour concierge, underground parking, residents' gym, and a swimming pool.

### **Property features**

Underground parking | 24hr concierge | Swimming pool | Gym | Balcony | EPC-C | 6th Floor | Wood floors | Nearby Ealing Broadway Station

For more information about this property, please call our Ealing branch on