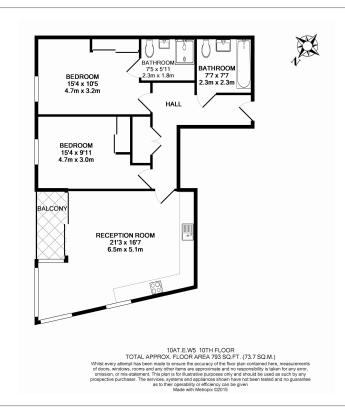

**Uxbridge Road, Ealing, W5** 

£647 per week, £2,804 per month + fees

A superb bright 10th floor apartment, with underground parking space, situated in one of Ealing's modern developments. Well-located for Ealing Broadway (Elizabeth, Central and District Lines) underground.

## **Property features**

2 Bedrooms | 2 Bathrooms | Reception | Furnished | Fitted kitchen | EPC-B | Balcony | Underground parking | Concierge | Ealing Broadway Station

For more information about this property, please call our Ealing branch on