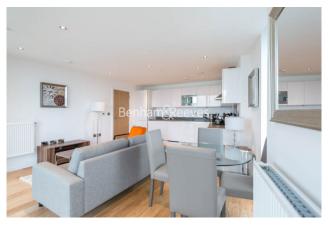

**Uxbridge Road, Ealing, W5** 

£647 per week, £2,804 per month + fees

A superb bright 10th floor apartment, with underground parking space, situated in one of Ealing's modern developments. Well-located for Ealing Broadway (Elizabeth, Central and District Lines) underground.

## **Property features**

2 Bedrooms | 2 Bathrooms | Reception | Furnished | Fitted kitchen | EPC-B | Balcony | Underground parking | Concierge | Ealing Broadway Station

For more information about this property, please call our Ealing branch on