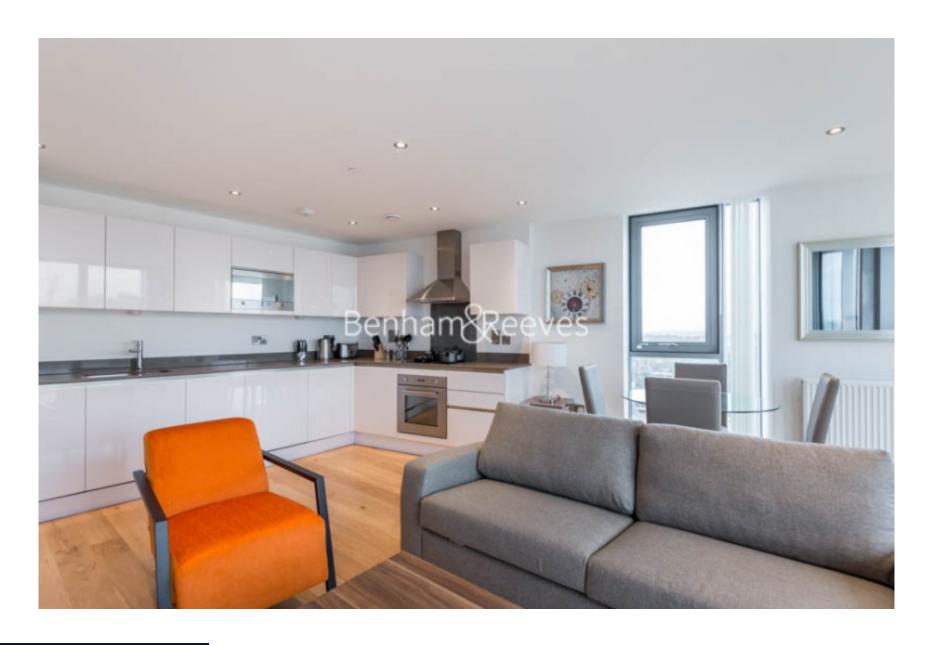

**Uxbridge Road, Ealing, W5** 

£647 per week, £2,804 per month + fees

A superb bright 10th floor apartment, with underground parking space, situated in one of Ealing's modern developments. Well-located for Ealing Broadway (Elizabeth, Central and District Lines) underground.

## **Property features**

2 Bedrooms | 2 Bathrooms | Reception | Furnished | Fitted kitchen | EPC-B | Balcony | Underground parking | Concierge | Ealing Broadway Station

For more information about this property, please call our Ealing branch on