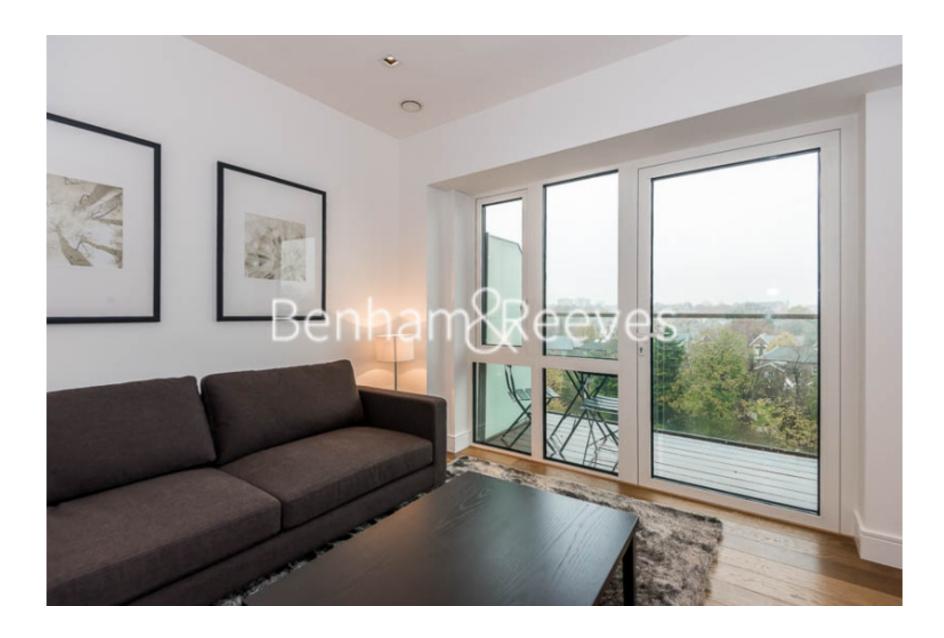

**Dickens Yard, Ealing, W5** £450 per week, £1,950 per month + fees

□ 1 Bedroom □ 1 Bathroom □ Furnished

A stunning 4th floor apartment, with underground parking, situated within a highly popular development in Ealing. The property is located close to Ealing Broadway (District and Circle lines) underground and Overground stations.

## **Property features**

Underground Parking | Gym | Wood floors | Furnished | Fitted kitchen | EPC-B | Swimming pool | 24hr porter | Nearby Ealing Broadway Station

For more information about this property, please call our Ealing branch on

## Dickens Yard, Ealing, W5

£450 per week, £1,950 per month + fees