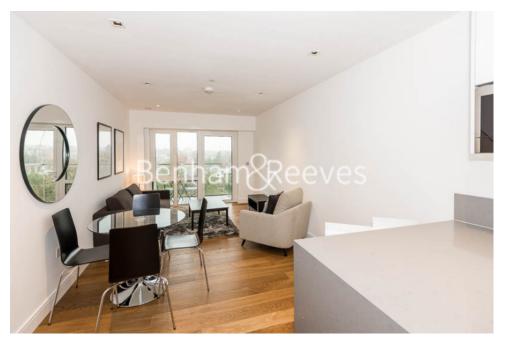

**Dickens Yard, Ealing, W5** £450 per week, £1,950 per month + fees

□ 1 Bedroom □ 1 Bathroom □ Furnished

A stunning 4th floor apartment, with underground parking, situated within a highly popular development in Ealing. The property is located close to Ealing Broadway (District and Circle lines) underground and Overground stations.

## **Property features**

Underground Parking | Gym | Wood floors | Furnished | Fitted kitchen | EPC-B | Swimming pool | 24hr porter | Nearby Ealing Broadway Station

For more information about this property, please call our Ealing branch on

## Dickens Yard, Ealing, W5

£450 per week, £1,950 per month + fees