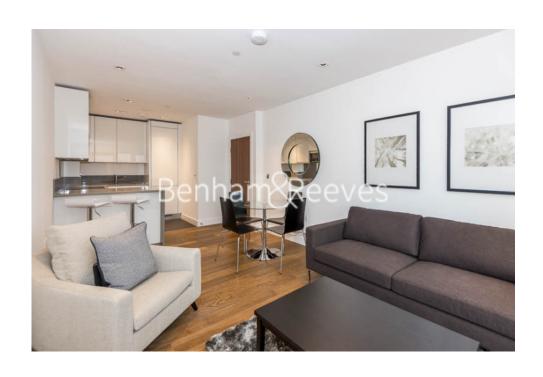

**Dickens Yard, Ealing, W5** £450 per week, £1,950 per month + fees

□ 1 Bedroom □ 1 Bathroom □ Furnished

A stunning 4th floor apartment, with underground parking, situated within a highly popular development in Ealing. The property is located close to Ealing Broadway (District and Circle lines) underground and Overground stations.

## **Property features**

Underground Parking | Gym | Wood floors | Furnished | Fitted kitchen | EPC-B | Swimming pool | 24hr porter | Nearby Ealing Broadway Station

For more information about this property, please call our Ealing branch on

## Dickens Yard, Ealing, W5

£450 per week, £1,950 per month + fees