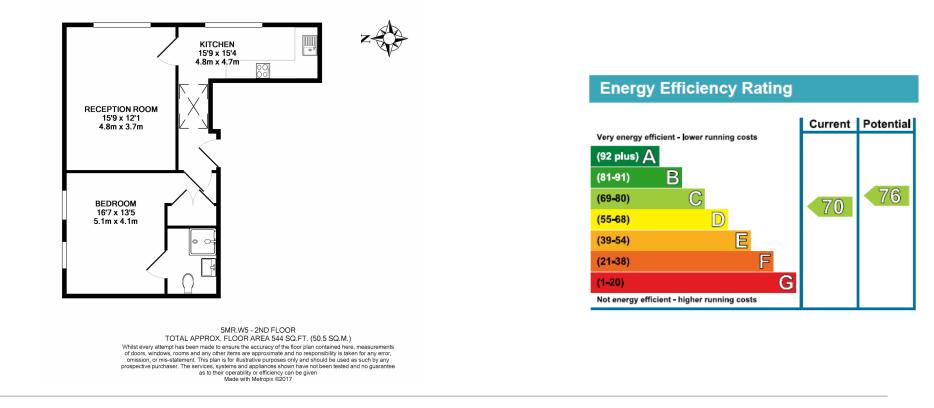

Bedroom | Bathroom | Reception | Fitted Kitchen | Furnished | EPC-C | Split level | Good Storage

Please click here for full detail

**Property features** 

Space | Nearby Ealing Broadway Station

For more information about this property, please call our Ealing branch on