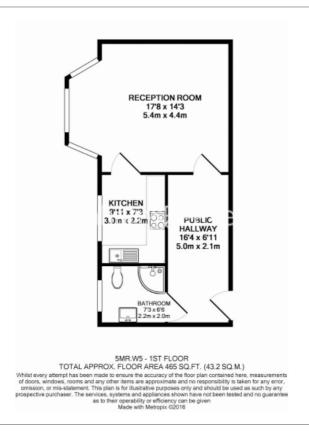

## ■ Studio ■ 1 Bathroom ■ Furnished

Delightful 1st floor studio apartment situated in a detached period conversion on a quiet, sought-after street in the heart of Ealing Broadway, conveniently positioned nearby the local amenities and Ealing Broadway Tube and Overground station (Central and District Lines).

## **Property features**

Studio | Bathroom | Reception | Furnished | Fitted Kitchen | EPC-E | Close to Amenities | Permit Parking | Nearby Ealing Broadway Station

For more information about this property, please call our Ealing branch on