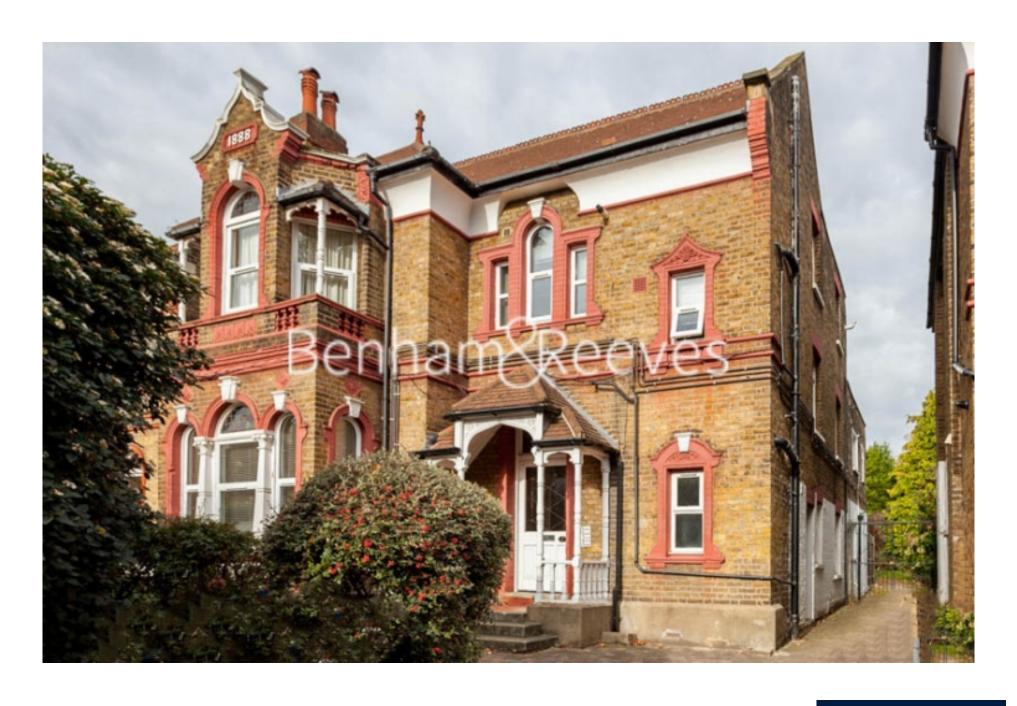

Madeley Road, Ealling, W5

£277 per week, £1,200 per month + fees

## ■ Studio ■ 1 Bathroom ■ Furnished

Delightful 1st floor studio apartment situated in a detached period conversion on a quiet, sought-after street in the heart of Ealing Broadway, conveniently positioned nearby the local amenities and Ealing Broadway Tube and Overground station (Central and District Lines).

## **Property features**

Studio | Bathroom | Reception | Furnished | Fitted Kitchen | EPC-E | Close to Amenities | Permit Parking | Nearby Ealing Broadway Station

For more information about this property, please call our Ealing branch on