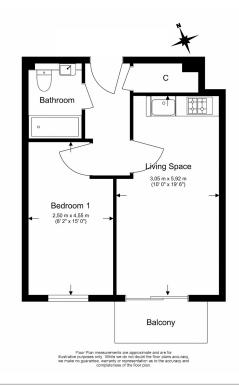

# 🖃 1 Bedroom 🖼 1 Bathroom 🕮 Furnished

## **Property features**

Selection of amenities on site | Well-tended communal gardens | Private balcony | Tastefully furnished | Situated within Beaufort Park development in Colindale NW9 | EPC-C | 24 Hours Estate Management | Water rates included | Free resident's gym, swimming pool, spa and jacuzzi | 0.4 miles to Colindale underground station